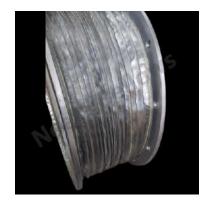

## Aluminized Silicon Coated Glass Fabric High Temperature Expansion Bellows

We offer high temperature 1000 to 1200 degree C resistant aluminized silicon coated glass fabric bellows that can withstand temperatures upto 1200-2000 C and have fire retardant properties. Our aluminized silicon coated glass fabric bellows can also be used in harsh chemical environments. We also offer aluminized glass fabric bellows in different dimensions and with metal flanges.

Aluminised Glass
Fabric Bellows

Rectangular Aluminised
Glass Fabric Bellows

Aluminised Glass Fabric + Ceramic Fabric Bellows

High Temperature Fabric with Metal Flange Bellows

High-Temperature Fabric Metal Flange Bellows

High-Temperature
Alumi nised
Glass Fabric Bellows

neetabellows@yahoo.co.in coatingindia@gmail.com

9820106169