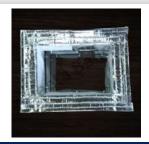

Silicon Coated Glass
Fabric Bellows

High Temperature Aluminised
Glass Fabric with Metallic
Stiffener Ring Insight

Silicon Coated Glass Fabric + Ceramic Fabric Bellows

Silicon Coated with Metallic flanges on both side Bellows

Silicon Coated Glass Fabric with Metallic flanges on both side with metallic sleeve Bellows

Silicon Coated Glass Fabric + Ceramic Fabric Bellows

Silicon Coated Glass Fabric with Metal Ring Insight Bellows