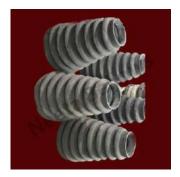

## Aluminized Silicon Coated Glass Fabric High Temperature Expansion Bellows

We offer high temperature 1000 to 1200 degree C resistant aluminized silicon coated glass fabric bellows that can withstand temperatures upto 1200-2000 C and have fire retardant properties. Our aluminized silicon coated glass fabric bellows can also be used in harsh chemical environments. We also offer aluminized glass fabric bellows in different dimensions and with metal flanges.

# High Temperature Multilayer Silicon Aluminised glass fabric bellows

We offer aluminized glass fabric bellows with silicone coating that can be used to exhaust steam or hot gases. Our High Temperature 1000 to 1200 degree C Multilayer Silicon Aluminised glass fabric bellows offer high temperature and chemical resistance.