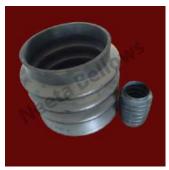

## **Rubber Bellows**

Our rubber bellows can be used to protect different machine parts and offer excellent resistance to oil, grease and abrasives. Our rubber bellows are also available in a variety of shapes to suit your application.

## **Rubber Bellows with Metal Flanges**

We offer a wide range of rubber bellows with metal flanges. Rubber bellows offer benefits that are not offered by other types of bellows, including greater flexibility. Rubber Bellows offer flexibility due to thermal changes