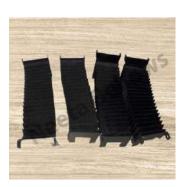

## C Type Ultrasonic Welded Thermic Welded Bellows, Laser Cutting Waterjet Machine Bellows

We offer bellows for waterjet machines in different shapes, with different base materials, suited for your specific applications and needs.