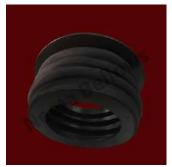

## **Rubber Bellows**

Our rubber bellows can be used to protect different machine parts and offer excellent resistance to oil, grease and abrasives. Our rubber bellows are also available in a variety of shapes to suit your application.

### Silicon Rubber Bellows

Our silicone rubber bellows have temperature resistance to **upto 250 C**, capability of withstanding pressure **upto 180 bar**. Our Silicon Rubber Bellows help prtotect your machinery, extend the service life and reduce downtime for your machine components.