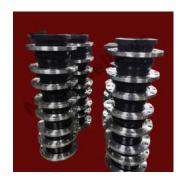

## **Rubber Bellows with Metal Flanges**

We offer a wide range of rubber bellows with metal flanges. Rubber bellows offer benefits that are not offered by other types of bellows, including greater flexibility. Rubber Bellows offer flexibility due to thermal changes

## APPLICATION High Temprature | Food Industry | Pharma Industry | Chemical Industry

**Rubber Expansion Joints Bellows** are designed from elastomers and fabric and offer numerous advantages over metallic joints. They can absorb movements due to thermal changes & vibrations over short distances and find applications across a wide range of industries.