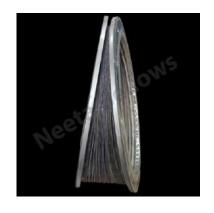

# High Temperature Multilayer Silicon Aluminised glass fabric bellows

We offer aluminized glass fabric bellows with silicone coating that can be used to exhaust steam or hot gases. Our High Temperature 1000 to 1200 degree C Multilayer Silicon Aluminised glass fabric bellows offer high temperature and chemical resistance.

Silicon Coated Glass
Fabric Bellows

High Temperature Aluminised
Glass Fabric with Metallic
Stiffener Ring Insight

Silicon Coated Glass Fabric + Ceramic Fabric Bellows

Silicon Coated with Metallic flanges on both side Bellows

Silicon Coated Glass Fabric with Metallic flanges on both side with metallic sleeve Bellows

Silicon Coated Glass Fabric + Ceramic Fabric Bellows

Silicon Coated Glass Fabric with Metal Ring Insight Bellows