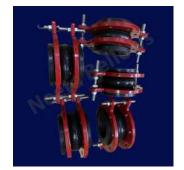

## APPLICATION High Temprature | Food Industry | Pharma Industry | Chemical Industry

**Rubber Expansion Joints Bellows** are designed from elastomers and fabric and offer numerous advantages over metallic joints. They can absorb movements due to thermal changes & vibrations over short distances and find applications across a wide range of industries.

## **Rubber Bellows with Metal Flanges**

We offer a wide range of rubber bellows with metal flanges. Rubber bellows offer benefits that are not offered by other types of bellows, including greater flexibility. Rubber Bellows offer flexibility due to thermal changes