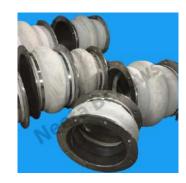

## **Canvas Fabric Bellows**

Our **Canvas Fabric Bellows** are used in applications with hot air and offer thermal resistance. We also offer customized bellows for your specific design requirements. Our Canvas Fabric bellows are used in various industries including oil/gas, utilities, food and ceramic/glass industry.

## **Rubber Bellows**

Our rubber bellows can be used to protect different machine parts and offer excellent resistance to oil, grease and abrasives. Our rubber bellows are also available in a variety of shapes to suit your application.