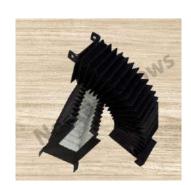

# PU Coated Fabric + PVC Inside In Folding Process Square & Rectangular Bellows

Polyurethane coating offers resistance to oil, and abrasion resistance. PVC coating offers resistance to acid for bellows. These polymer coatings help improve the properties of the fabric bellows and are applied to the fabric bellows by processes such as hot melt extrusion.

# PU Coated Nylon Fabric & Aluminized PTFE Fabric Hexagonal, Octagonal Bellows

Aluminised Glass **Fabric Zip PU Coated Nylon Fabric + PVC Inside Type Octogonal shape**; Our Pu Coated Nylon Fabric & Aluminised PTFE Fabric Hexagonal, Octagonal Bellows offer great corrosion resistance and flexibility. They can be used in the chemical industry and applications where their expansion properties are useful.

# PU Coated Nylon Fabric & Aluminized PTFE Fabric Hexagonal, Octagonal Bellows