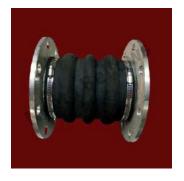

## **Rubber Bellows with Metal Flanges**

We offer a wide range of rubber bellows with metal flanges. Rubber bellows offer benefits that are not offered by other types of bellows, including greater flexibility. Rubber Bellows offer flexibility due to thermal changes