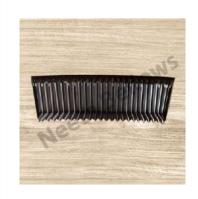

# PU Coated Fabric + PVC Inside In Folding Process Square & Rectangular Bellows

Polyurethane coating offers resistance to oil, and abrasion resistance. PVC coating offers resistance to acid for bellows. These polymer coatings help improve the properties of the fabric bellows and are applied to the fabric bellows by processes such as hot melt extrusion.

# PU Coated Nylon Fabric & Aluminized PTFE Fabric Hexagonal, Octagonal Bellows

Aluminised Glass **Fabric Zip PU Coated Nylon Fabric + PVC Inside Type Octogonal shape**; Our Pu Coated Nylon Fabric & Aluminised PTFE Fabric Hexagonal, Octagonal Bellows offer great corrosion resistance and flexibility. They can be used in the chemical industry and applications where their expansion properties are useful.