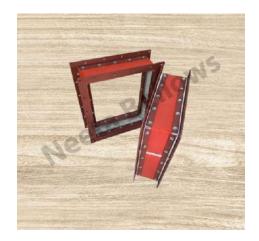

# PU Coated Fabric + PVC Inside In Folding Process Square & Rectangular Bellows

Polyurethane coating offers resistance to oil, and abrasion resistance. PVC coating offers resistance to acid for bellows. These polymer coatings help improve the properties of the fabric bellows and are applied to the fabric bellows by processes such as hot melt extrusion.