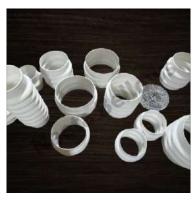

## Aluminized Silicon Coated Glass Fabric High Temperature Expansion Bellows

We offer high temperature 1000 to 1200 degree C resistant aluminized silicon coated glass fabric bellows that can withstand temperatures upto 1200-2000 C and have fire retardant properties. Our aluminized silicon coated glass fabric bellows can also be used in harsh chemical environments. We also offer aluminized glass fabric bellows in different dimensions and with metal flanges.

Aluminised Glass
Fabric Bellows

Rectangular Aluminised
Glass Fabric Bellows

Aluminised Glass Fabric + Ceramic Fabric Bellows

High Temperature Fabric with Metal Flange Bellows

High-Temperature Fabric Metal Flange Bellows

High-Temperature
Alumi nised
Glass Fabric Bellows

neetabellows@yahoo.co.in coatingindia@gmail.com

9820106169