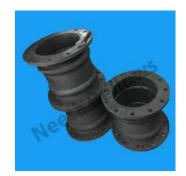

## APPLICATION High Temprature | Food Industry | Pharma Industry | Chemical Industry

**Rubber Expansion Joints Bellows** are designed from elastomers and fabric and offer numerous advantages over metallic joints. They can absorb movements due to thermal changes & vibrations over short distances and find applications across a wide range of industries.

## **Rubber Bellows with Metal Flanges**

We offer a wide range of rubber bellows with metal flanges. Rubber bellows offer benefits that are not offered by other types of bellows, including greater flexibility. Rubber Bellows offer flexibility due to thermal changes