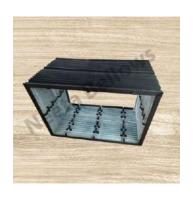

## Aluminized Silicon Coated Glass Fabric High Temperature Expansion Bellows

We offer high temperature 1000 to 1200 degree C resistant aluminized silicon coated glass fabric bellows that can withstand temperatures upto 1200-2000 C and have fire retardant properties. Our aluminized silicon coated glass fabric bellows can also be used in harsh chemical environments. We also offer aluminized glass fabric bellows in different dimensions and with metal flanges.

Aluminised Glass
Fabric Bellows

Rectangular Aluminised
Glass Fabric Bellows

Aluminised Glass Fabric + Ceramic Fabric Bellows

High Temperature Fabric with Metal Flange Bellows

High-Temperature Fabric Metal Flange Bellows

High-Temperature
Alumi nised
Glass Fabric Bellows

neetabellows@yahoo.co.in coatingindia@gmail.com

9820106169