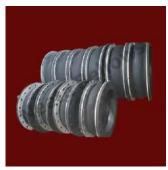

## Aluminized Silicon Coated Glass Fabric High Temperature Expansion Bellows

We offer high temperature 1000 to 1200 degree C resistant aluminized silicon coated glass fabric bellows that can withstand temperatures upto 1200-2000 C and have fire retardant properties. Our aluminized silicon coated glass fabric bellows can also be used in harsh chemical environments. We also offer aluminized glass fabric bellows in different dimensions and with metal flanges.

Aluminised Glass
Fabric Bellows

Rectangular Aluminised
Glass Fabric Bellows

Aluminised Glass Fabric + Ceramic Fabric Bellows

High Temperature Fabric with Metal Flange Bellows

High-Temperature Fabric Metal Flange Bellows

High-Temperature
Alumi nised
Glass Fabric Bellows

neetabellows@yahoo.co.in coatingindia@gmail.com

9820106169