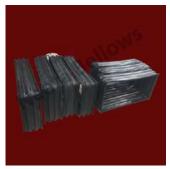

## Aluminized Silicon Coated Glass Fabric High Temperature Expansion Bellows

We offer high temperature 1000 to 1200 degree C resistant aluminized silicon coated glass fabric bellows that can withstand temperatures upto 1200-2000 C and have fire retardant properties. Our aluminized silicon coated glass fabric bellows can also be used in harsh chemical environments. We also offer aluminized glass fabric bellows in different dimensions and with metal flanges.

Aluminised Glass
Fabric Bellows

Rectangular Aluminised
Glass Fabric Bellows

Aluminised Glass Fabric + Ceramic Fabric Bellows

High Temperature Fabric with Metal Flange Bellows

High-Temperature Fabric Metal Flange Bellows

High-Temperature
Alumi nised
Glass Fabric Bellows

neetabellows@yahoo.co.in coatingindia@gmail.com

9820106169