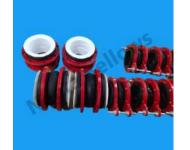

## **Rubber Bellows**

Our rubber bellows can be used to protect different machine parts and offer excellent resistance to oil, grease and abrasives. Our rubber bellows are also available in a variety of shapes to suit your application.

HP / EPDM /
HBR Rubber Bellow

HBR /
HP Rubber Bellow

## **Rubber Bellows with Metal Flanges**

We offer a wide range of rubber bellows with metal flanges. Rubber bellows offer benefits that are not offered by other types of bellows, including greater flexibility. Rubber Bellows offer flexibility due to thermal changes