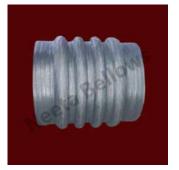

## **Canvas Fabric Bellows**

Our **Canvas Fabric Bellows** are used in applications with hot air and offer thermal resistance. We also offer customized bellows for your specific design requirements. Our Canvas Fabric bellows are used in various industries including oil/gas, utilities, food and ceramic/glass industry.

## **Rubber Bellows**

Our rubber bellows can be used to protect different machine parts and offer excellent resistance to oil, grease and abrasives. Our rubber bellows are also available in a variety of shapes to suit your application.