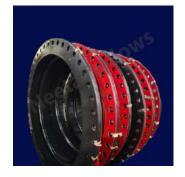

## Aluminised Glass Fabric bellows stitched at ID & OD with Metal flanges on both side

We are a leading manufacturer and supplier of Aluminised Glass Fabric bellows stitched at ID & OD with Metal flanges on both side. Our Aluminised Glass Fabric Bellows offer a wide range of benefits, including resistant to corrosion and chemicals and find application in a wide range of industries.

## **Rubber Bellows with Metal Flanges**

We offer a wide range of rubber bellows with metal flanges. Rubber bellows offer benefits that are not offered by other types of bellows, including greater flexibility. Rubber Bellows offer flexibility due to thermal changes