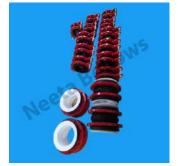

## **Rubber Bellows**

Our rubber bellows can be used to protect different machine parts and offer excellent resistance to oil, grease and abrasives. Our rubber bellows are also available in a variety of shapes to suit your application.

HP / EPDM /
HBR Rubber Bellow

HBR /
HP Rubber Bellow

## **Rubber Bellows with Metal Flanges**

We offer a wide range of rubber bellows with metal flanges. Rubber bellows offer benefits that are not offered by other types of bellows, including greater flexibility. Rubber Bellows offer flexibility due to thermal changes