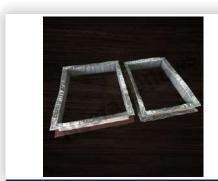

# PU Coated Fabric + PVC Inside In Folding Process Square & Rectangular Bellows

Polyurethane coating offers resistance to oil, and abrasion resistance. PVC coating offers resistance to acid for bellows. These polymer coatings help improve the properties of the fabric bellows and are applied to the fabric bellows by processes such as hot melt extrusion.