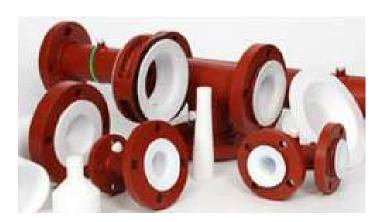

## **PTFE Linings**

Neeta Bellow's products include valve lining, reducer lining, PTFE lined elbow, joint lining, vessels PTFE lining, and PTFE linings.

We are one of the reliable manufacturers, suppliers, and exporters of Valve Lining, which can be obtained in a variety of thicknesses to meet the diverse needs of our clients. These linings, which are made from high-quality raw materials, are highly regarded by our customers. Before being sent out, the lining is double-checked for quality.