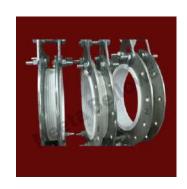

## Aluminised Glass Fabric bellows stitched at ID & OD with Metal flanges on both side

We are a leading manufacturer and supplier of Aluminised Glass Fabric bellows stitched at ID & OD with Metal flanges on both side. Our Aluminised Glass Fabric Bellows offer a wide range of benefits, including resistant to corrosion and chemicals and find application in a wide range of industries.

## **Rubber Bellows with Metal Flanges**

We offer a wide range of rubber bellows with metal flanges. Rubber bellows offer benefits that are not offered by other types of bellows, including greater flexibility. Rubber Bellows offer flexibility due to thermal changes