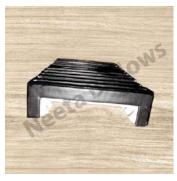

### Silicon Rubber Bellows

Our silicone rubber bellows have temperature resistance to **upto 250 C**, capability of withstanding pressure **upto 180 bar**. Our Silicon Rubber Bellows help prtotect your machinery, extend the service life and reduce downtime for your machine components.

## **Rubber Bellows with Metal Flanges**

We offer a wide range of rubber bellows with metal flanges. Rubber bellows offer benefits that are not offered by other types of bellows, including greater flexibility. Rubber Bellows offer flexibility due to thermal changes