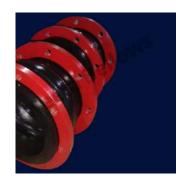

## **Rubber Bellows**

Our rubber bellows can be used to protect different machine parts and offer excellent resistance to oil, grease and abrasives. Our rubber bellows are also available in a variety of shapes to suit your application.

## **Rubber Bellows with Metal Flanges**

We offer a wide range of rubber bellows with metal flanges. Rubber bellows offer benefits that are not offered by other types of bellows, including greater flexibility. Rubber Bellows offer flexibility due to thermal changes