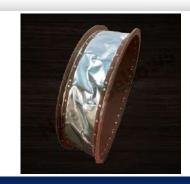

# Silicon Coated High Temperature Glass Fabric Bellows With M S Metal Flanges

High temperature 1000 to 1200 degree C glass bellows are used where resistance to high temperature is desired. These are usually used in hot air applications to protect equipment and are very durable and stable at high temperatures.