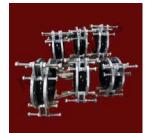

## **Rubber Bellows**

Our rubber bellows can be used to protect different machine parts and offer excellent resistance to oil, grease and abrasives. Our rubber bellows are also available in a variety of shapes to suit your application.

HP / EPDM /
HBR Rubber Bellow

HBR /
HP Rubber Bellow