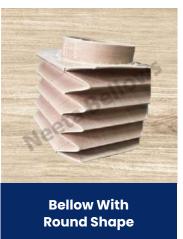

## **Rubber Bellows**

Our rubber bellows can be used to protect different machine parts and offer excellent resistance to oil, grease and abrasives. Our rubber bellows are also available in a variety of shapes to suit your application.