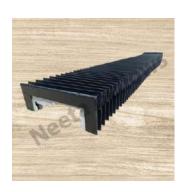

## Aluminized Silicon Coated Glass Fabric High Temperature Expansion Bellows

We offer high temperature 1000 to 1200 degree C resistant aluminized silicon coated glass fabric bellows that can withstand temperatures upto 1200-2000 C and have fire retardant properties. Our aluminized silicon coated glass fabric bellows can also be used in harsh chemical environments. We also offer aluminized glass fabric bellows in different dimensions and with metal flanges.

Aluminised Glass
Fabric Bellows

Rectangular Aluminised
Glass Fabric Bellows

Aluminised Glass Fabric + Ceramic Fabric Bellows

High Temperature Fabric with Metal Flange Bellows

High-Temperature Fabric Metal Flange Bellows

High-Temperature
Alumi nised
Glass Fabric Bellows

neetabellows@yahoo.co.in coatingindia@gmail.com

9820106169