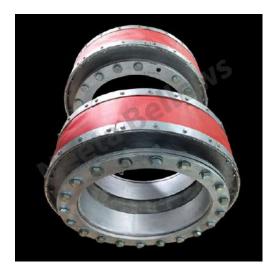

## **Rubber Bellows with Metal Flanges**

We offer a wide range of rubber bellows with metal flanges. Rubber bellows offer benefits that are not offered by other types of bellows, including greater flexibility. Rubber Bellows offer flexibility due to thermal changes