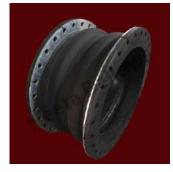

## **Rubber Bellows with Metal Flanges**

We offer a wide range of rubber bellows with metal flanges. Rubber bellows offer benefits that are not offered by other types of bellows, including greater flexibility. Rubber Bellows offer flexibility due to thermal changes