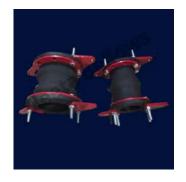

### Silicon Rubber Bellows

Our silicone rubber bellows have temperature resistance to **upto 250 C**, capability of withstanding pressure **upto 180 bar**. Our Silicon Rubber Bellows help prtotect your machinery, extend the service life and reduce downtime for your machine components.

## APPLICATION High Temprature | Food Industry | Pharma Industry | Chemical Industry

**Rubber Expansion Joints Bellows** are designed from elastomers and fabric and offer numerous advantages over metallic joints. They can absorb movements due to thermal changes & vibrations over short distances and find applications across a wide range of industries.