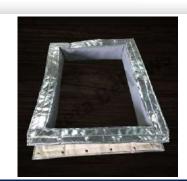

## Aluminised Glass Fabric bellows stitched at ID & OD with Metal flanges on both side

We are a leading manufacturer and supplier of Aluminised Glass Fabric bellows stitched at ID & OD with Metal flanges on both side. Our Aluminised Glass Fabric Bellows offer a wide range of benefits, including resistant to corrosion and chemicals and find application in a wide range of industries.