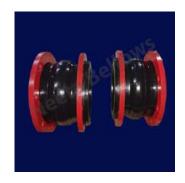

## **Rubber Bellows**

Our rubber bellows can be used to protect different machine parts and offer excellent resistance to oil, grease and abrasives. Our rubber bellows are also available in a variety of shapes to suit your application.

HP / EPDM /
HBR Rubber Bellow

HBR /
HP Rubber Bellow

## **Rubber Bellows with Metal Flanges**

We offer a wide range of rubber bellows with metal flanges. Rubber bellows offer benefits that are not offered by other types of bellows, including greater flexibility. Rubber Bellows offer flexibility due to thermal changes