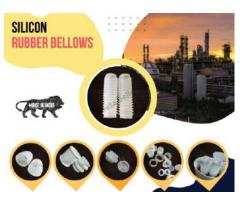

### Silicon Rubber Bellows

Our silicone rubber bellows have temperature resistance to **upto 250 C**, capability of withstanding pressure **upto 180 bar**. Our Silicon Rubber Bellows help prtotect your machinery, extend the service life and reduce downtime for your machine components.