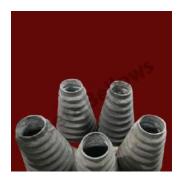

## Aluminized Silicon Coated Glass Fabric High Temperature Expansion Bellows

We offer high temperature 1000 to 1200 degree C resistant aluminized silicon coated glass fabric bellows that can withstand temperatures upto 1200-2000 C and have fire retardant properties. Our aluminized silicon coated glass fabric bellows can also be used in harsh chemical environments. We also offer aluminized glass fabric bellows in different dimensions and with metal flanges.

Aluminised Glass
Fabric Bellows

Rectangular Aluminised
Glass Fabric Bellows

Aluminised Glass Fabric + Ceramic Fabric Bellows

High Temperature Fabric with Metal Flange Bellows

High-Temperature Fabric Metal Flange Bellows