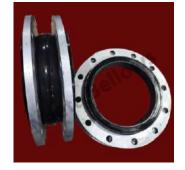

### Silicon Rubber Bellows

Our silicone rubber bellows have temperature resistance to **upto 250 C**, capability of withstanding pressure **upto 180 bar**. Our Silicon Rubber Bellows help prtotect your machinery, extend the service life and reduce downtime for your machine components.

## APPLICATION High Temprature | Food Industry | Pharma Industry | Chemical Industry

**Rubber Expansion Joints Bellows** are designed from elastomers and fabric and offer numerous advantages over metallic joints. They can absorb movements due to thermal changes & vibrations over short distances and find applications across a wide range of industries.