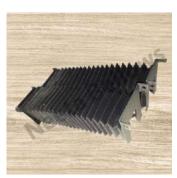

# High Temperature Multilayer Silicon Aluminised glass fabric bellows

We offer aluminized glass fabric bellows with silicone coating that can be used to exhaust steam or hot gases. Our High Temperature 1000 to 1200 degree C Multilayer Silicon Aluminised glass fabric bellows offer high temperature and chemical resistance.

Silicon Coated Glass
Fabric Bellows

High Temperature Aluminised
Glass Fabric with Metallic
Stiffener Ring Insight

Silicon Coated Glass Fabric + Ceramic Fabric Bellows

Silicon Coated with Metallic flanges on both side Bellows

Silicon Coated Glass Fabric with Metallic flanges on both side with metallic sleeve Bellows

Silicon Coated Glass Fabric + Ceramic Fabric Bellows

Silicon Coated Glass Fabric with Metal Ring Insight Bellows