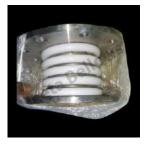

# Silicon Coated High Temperature Glass Fabric Bellows With M S Metal Flanges

High temperature 1000 to 1200 degree C glass bellows are used where resistance to high temperature is desired. These are usually used in hot air applications to protect equipment and are very durable and stable at high temperatures.

## Aluminised Glass Fabric bellows stitched at ID & OD with Metal flanges on both side

We are a leading manufacturer and supplier of Aluminised Glass Fabric bellows stitched at ID & OD with Metal flanges on both side. Our Aluminised Glass Fabric Bellows offer a wide range of benefits, including resistant to corrosion and chemicals and find application in a wide range of industries.