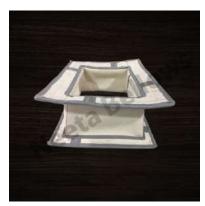

# High Temperature Multilayer Silicon Aluminised glass fabric bellows

We offer aluminized glass fabric bellows with silicone coating that can be used to exhaust steam or hot gases. Our High Temperature 1000 to 1200 degree C Multilayer Silicon Aluminised glass fabric bellows offer high temperature and chemical resistance.

Silicon Coated Glass
Fabric Bellows

High Temperature Aluminised
Glass Fabric with Metallic
Stiffener Ring Insight

Silicon Coated Glass Fabric + Ceramic Fabric Bellows

Silicon Coated with Metallic flanges on both side Bellows

Silicon Coated Glass Fabric with Metallic flanges on both side with metallic sleeve Bellows

Silicon Coated Glass Fabric + Ceramic Fabric Bellows

Silicon Coated Glass Fabric with Metal Ring Insight Bellows