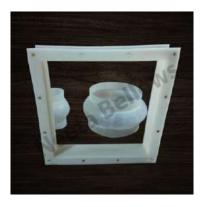

# PU Coated Fabric + PVC Inside In Folding Process Square & Rectangular Bellows

Polyurethane coating offers resistance to oil, and abrasion resistance. PVC coating offers resistance to acid for bellows. These polymer coatings help improve the properties of the fabric bellows and are applied to the fabric bellows by processes such as hot melt extrusion.

# PU Coated Nylon Fabric & Aluminized PTFE Fabric Hexagonal, Octagonal Bellows

Aluminised Glass **Fabric Zip PU Coated Nylon Fabric + PVC Inside Type Octogonal shape**; Our Pu Coated Nylon Fabric & Aluminised PTFE Fabric Hexagonal, Octagonal Bellows offer great corrosion resistance and flexibility. They can be used in the chemical industry and applications where their expansion properties are useful.