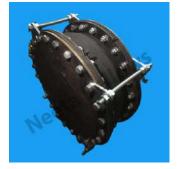

## Aluminised Glass Fabric bellows stitched at ID & OD with Metal flanges on both side

We are a leading manufacturer and supplier of Aluminised Glass Fabric bellows stitched at ID & OD with Metal flanges on both side. Our Aluminised Glass Fabric Bellows offer a wide range of benefits, including resistant to corrosion and chemicals and find application in a wide range of industries.

## **Rubber Bellows with Metal Flanges**

We offer a wide range of rubber bellows with metal flanges. Rubber bellows offer benefits that are not offered by other types of bellows, including greater flexibility. Rubber Bellows offer flexibility due to thermal changes