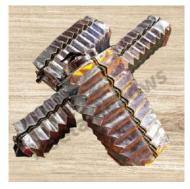

## Aluminized Silicon Coated Glass Fabric High Temperature Expansion Bellows

We offer high temperature 1000 to 1200 degree C resistant aluminized silicon coated glass fabric bellows that can withstand temperatures upto 1200-2000 C and have fire retardant properties. Our aluminized silicon coated glass fabric bellows can also be used in harsh chemical environments. We also offer aluminized glass fabric bellows in different dimensions and with metal flanges.

Aluminised Glass
Fabric Bellows

Rectangular Aluminised
Glass Fabric Bellows

Aluminised Glass Fabric + Ceramic Fabric Bellows

High Temperature Fabric with Metal Flange Bellows

High-Temperature Fabric Metal Flange Bellows

High-Temperature
Alumi nised
Glass Fabric Bellows

neetabellows@yahoo.co.in coatingindia@gmail.com

9820106169