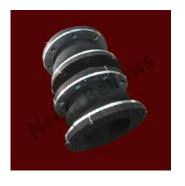

## **Rubber Bellows**

Our rubber bellows can be used to protect different machine parts and offer excellent resistance to oil, grease and abrasives. Our rubber bellows are also available in a variety of shapes to suit your application.

## **Rubber Bellows with Metal Flanges**

We offer a wide range of rubber bellows with metal flanges. Rubber bellows offer benefits that are not offered by other types of bellows, including greater flexibility. Rubber Bellows offer flexibility due to thermal changes