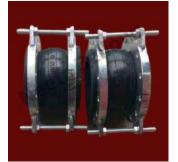

## **Rubber Bellows with Metal Flanges**

We offer a wide range of rubber bellows with metal flanges. Rubber bellows offer benefits that are not offered by other types of bellows, including greater flexibility. Rubber Bellows offer flexibility due to thermal changes

## APPLICATION High Temprature | Food Industry | Pharma Industry | Chemical Industry

**Rubber Expansion Joints Bellows** are designed from elastomers and fabric and offer numerous advantages over metallic joints. They can absorb movements due to thermal changes & vibrations over short distances and find applications across a wide range of industries.