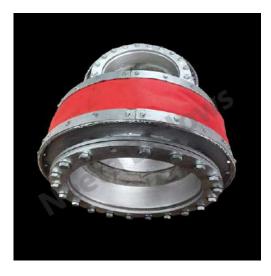

## **Rubber Bellows with Metal Flanges**

We offer a wide range of rubber bellows with metal flanges. Rubber bellows offer benefits that are not offered by other types of bellows, including greater flexibility. Rubber Bellows offer flexibility due to thermal changes