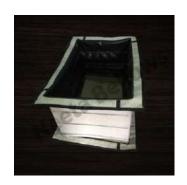

## Aluminized Silicon Coated Glass Fabric High Temperature Expansion Bellows

We offer high temperature 1000 to 1200 degree C resistant aluminized silicon coated glass fabric bellows that can withstand temperatures upto 1200-2000 C and have fire retardant properties. Our aluminized silicon coated glass fabric bellows can also be used in harsh chemical environments. We also offer aluminized glass fabric bellows in different dimensions and with metal flanges.

Aluminised Glass
Fabric Bellows

Rectangular Aluminised
Glass Fabric Bellows

Aluminised Glass Fabric + Ceramic Fabric Bellows

High Temperature Fabric with Metal Flange Bellows

High-Temperature Fabric Metal Flange Bellows