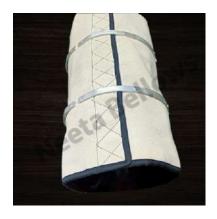

# Silicon Coated High Temperature Glass Fabric Bellows With M S Metal Flanges

High temperature 1000 to 1200 degree C glass bellows are used where resistance to high temperature is desired. These are usually used in hot air applications to protect equipment and are very durable and stable at high temperatures.

## Aluminised Glass Fabric bellows stitched at ID & OD with Metal flanges on both side

We are a leading manufacturer and supplier of Aluminised Glass Fabric bellows stitched at ID & OD with Metal flanges on both side. Our Aluminised Glass Fabric Bellows offer a wide range of benefits, including resistant to corrosion and chemicals and find application in a wide range of industries.