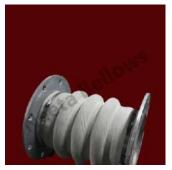

## Aluminized Silicon Coated Glass Fabric High Temperature Expansion Bellows

We offer high temperature 1000 to 1200 degree C resistant aluminized silicon coated glass fabric bellows that can withstand temperatures upto 1200-2000 C and have fire retardant properties. Our aluminized silicon coated glass fabric bellows can also be used in harsh chemical environments. We also offer aluminized glass fabric bellows in different dimensions and with metal flanges.

Aluminised Glass
Fabric Bellows

Rectangular Aluminised
Glass Fabric Bellows

Aluminised Glass Fabric + Ceramic Fabric Bellows

High Temperature Fabric with Metal Flange Bellows

High-Temperature Fabric Metal Flange Bellows

High-Temperature
Alumi nised
Glass Fabric Bellows

neetabellows@yahoo.co.in coatingindia@gmail.com

9820106169