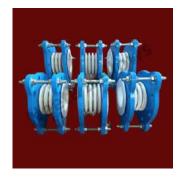

## **Rubber Bellows**

Our rubber bellows can be used to protect different machine parts and offer excellent resistance to oil, grease and abrasives. Our rubber bellows are also available in a variety of shapes to suit your application.