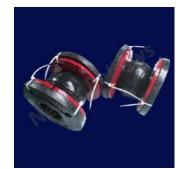

### Silicon Rubber Bellows

Our silicone rubber bellows have temperature resistance to **upto 250 C**, capability of withstanding pressure **upto 180 bar**. Our Silicon Rubber Bellows help prtotect your machinery, extend the service life and reduce downtime for your machine components.

## APPLICATION High Temprature | Food Industry | Pharma Industry | Chemical Industry

**Rubber Expansion Joints Bellows** are designed from elastomers and fabric and offer numerous advantages over metallic joints. They can absorb movements due to thermal changes & vibrations over short distances and find applications across a wide range of industries.