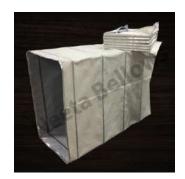

## Aluminized Silicon Coated Glass Fabric High Temperature Expansion Bellows

We offer high temperature 1000 to 1200 degree C resistant aluminized silicon coated glass fabric bellows that can withstand temperatures upto 1200-2000 C and have fire retardant properties. Our aluminized silicon coated glass fabric bellows can also be used in harsh chemical environments. We also offer aluminized glass fabric bellows in different dimensions and with metal flanges.

Aluminised Glass
Fabric Bellows

Rectangular Aluminised
Glass Fabric Bellows

Aluminised Glass Fabric + Ceramic Fabric Bellows

High Temperature Fabric with Metal Flange Bellows

High-Temperature Fabric Metal Flange Bellows

High-Temperature
Alumi nised
Glass Fabric Bellows

neetabellows@yahoo.co.in coatingindia@gmail.com

9820106169