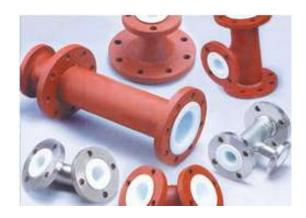

## **Chemical & Corrossion Resistance**

Chemical resistance is a material's ability to withstand chemical attack. As a result, a material with high chemical resistance is less likely to corrode. Because of their resistance to chemical attack, materials with high chemical resistance are generally regarded as corrosion-resistant materials.

The Corrosion Resistance chemicals are unique in their use and ability to perform. Not only is Ceramic a multi-use product but also it has the ability to reduce your operating costs. With Chemical & Corrosion Resistance, you can ensure that your products stand up to the most demanding conditions.

This coating and lining on pipes, pipe fittings, T joints, elbows, and reducers reduces corrosion by chemicals, with a coating thickness ranging from 0.8 to 3 mm. Agitator impellers have a coating thickness of 0.8 to 1 mm to prevent chemical corrosion.