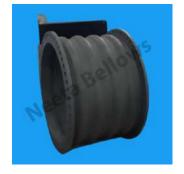

## **Canvas Fabric Bellows**

Our **Canvas Fabric Bellows** are used in applications with hot air and offer thermal resistance. We also offer customized bellows for your specific design requirements. Our Canvas Fabric bellows are used in various industries including oil/gas, utilities, food and ceramic/glass industry.