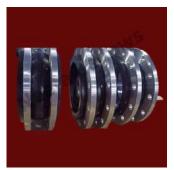

## **Rubber Bellows**

Our rubber bellows can be used to protect different machine parts and offer excellent resistance to oil, grease and abrasives. Our rubber bellows are also available in a variety of shapes to suit your application.

HP / EPDM /
HBR Rubber Bellow

HBR /
HP Rubber Bellow