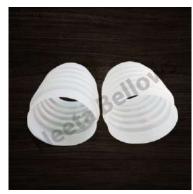

### Silicon Rubber Bellows

Our silicone rubber bellows have temperature resistance to **upto 250 C**, capability of withstanding pressure **upto 180 bar**. Our Silicon Rubber Bellows help prtotect your machinery, extend the service life and reduce downtime for your machine components.

## **Rubber Bellows with Metal Flanges**

We offer a wide range of rubber bellows with metal flanges. Rubber bellows offer benefits that are not offered by other types of bellows, including greater flexibility. Rubber Bellows offer flexibility due to thermal changes