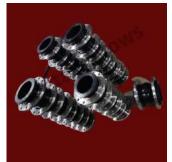

## C Type Ultrasonic Welded Thermic Welded Bellows, Laser Cutting Waterjet Machine Bellows

We offer bellows for waterjet machines in different shapes, with different base materials, suited for your specific applications and needs.

#### PU Coated Fabric + PVC Stiftner in each fold Ultrasonic Welded

#### PU Coated Fabric + PVC Stiftner in each fold Thermic Welded