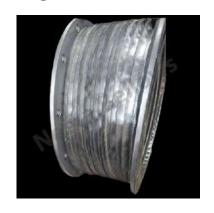

# Silicon Coated High Temperature Glass Fabric Bellows With M S Metal Flanges

High temperature 1000 to 1200 degree C glass bellows are used where resistance to high temperature is desired. These are usually used in hot air applications to protect equipment and are very durable and stable at high temperatures.

## Aluminised Glass Fabric bellows stitched at ID & OD with Metal flanges on both side

We are a leading manufacturer and supplier of Aluminised Glass Fabric bellows stitched at ID & OD with Metal flanges on both side. Our Aluminised Glass Fabric Bellows offer a wide range of benefits, including resistant to corrosion and chemicals and find application in a wide range of industries.