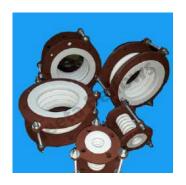

# Silicon Coated High Temperature Glass Fabric Bellows With M S Metal Flanges

High temperature 1000 to 1200 degree C glass bellows are used where resistance to high temperature is desired. These are usually used in hot air applications to protect equipment and are very durable and stable at high temperatures.

## Aluminised Glass Fabric bellows stitched at ID & OD with Metal flanges on both side

We are a leading manufacturer and supplier of Aluminised Glass Fabric bellows stitched at ID & OD with Metal flanges on both side. Our Aluminised Glass Fabric Bellows offer a wide range of benefits, including resistant to corrosion and chemicals and find application in a wide range of industries.

## **Rubber Bellows with Metal Flanges**

We offer a wide range of rubber bellows with metal flanges. Rubber bellows offer benefits that are not offered by other types of bellows, including greater flexibility. Rubber Bellows offer flexibility due to thermal changes