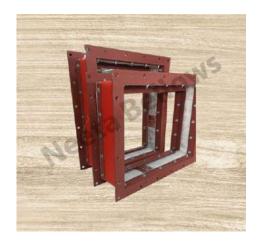

# PU Coated Fabric + PVC Inside In Folding Process Square & Rectangular Bellows

Polyurethane coating offers resistance to oil, and abrasion resistance. PVC coating offers resistance to acid for bellows. These polymer coatings help improve the properties of the fabric bellows and are applied to the fabric bellows by processes such as hot melt extrusion.