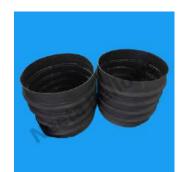

## **Canvas Fabric Bellows**

Our **Canvas Fabric Bellows** are used in applications with hot air and offer thermal resistance. We also offer customized bellows for your specific design requirements. Our Canvas Fabric bellows are used in various industries including oil/gas, utilities, food and ceramic/glass industry.

## **Rubber Bellows**

Our rubber bellows can be used to protect different machine parts and offer excellent resistance to oil, grease and abrasives. Our rubber bellows are also available in a variety of shapes to suit your application.

HP / EPDM /
HBR Rubber Bellow

HBR /
HP Rubber Bellow