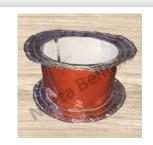

## **Rubber Bellows**

Our rubber bellows can be used to protect different machine parts and offer excellent resistance to oil, grease and abrasives. Our rubber bellows are also available in a variety of shapes to suit your application.

## **Rubber Bellows with Metal Flanges**

We offer a wide range of rubber bellows with metal flanges. Rubber bellows offer benefits that are not offered by other types of bellows, including greater flexibility. Rubber Bellows offer flexibility due to thermal changes