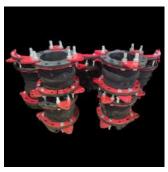

## **Rubber Bellows**

Our rubber bellows can be used to protect different machine parts and offer excellent resistance to oil, grease and abrasives. Our rubber bellows are also available in a variety of shapes to suit your application.

HP / EPDM /
HBR Rubber Bellow

HBR /
HP Rubber Bellow