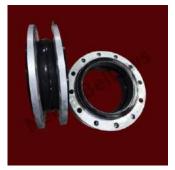

## **Rubber Bellows**

Our rubber bellows can be used to protect different machine parts and offer excellent resistance to oil, grease and abrasives. Our rubber bellows are also available in a variety of shapes to suit your application.

## **Rubber Bellows with Metal Flanges**

We offer a wide range of rubber bellows with metal flanges. Rubber bellows offer benefits that are not offered by other types of bellows, including greater flexibility. Rubber Bellows offer flexibility due to thermal changes