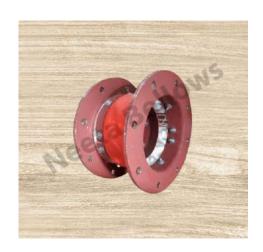

## Aluminised Glass Fabric bellows stitched at ID & OD with Metal flanges on both side

We are a leading manufacturer and supplier of Aluminised Glass Fabric bellows stitched at ID & OD with Metal flanges on both side. Our Aluminised Glass Fabric Bellows offer a wide range of benefits, including resistant to corrosion and chemicals and find application in a wide range of industries.