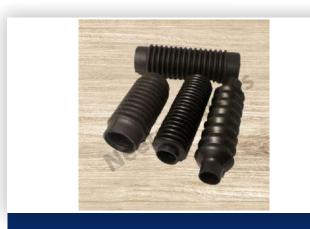

## **Rubber Bellows**

Our rubber bellows can be used to protect different machine parts and offer excellent resistance to oil, grease and abrasives. Our rubber bellows are also available in a variety of shapes to suit your application.