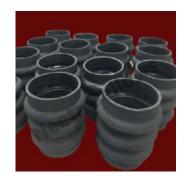

## **Rubber Bellows**

Our rubber bellows can be used to protect different machine parts and offer excellent resistance to oil, grease and abrasives. Our rubber bellows are also available in a variety of shapes to suit your application.

### Silicon Rubber Bellows

Our silicone rubber bellows have temperature resistance to **upto 250 C**, capability of withstanding pressure **upto 180 bar**. Our Silicon Rubber Bellows help prtotect your machinery, extend the service life and reduce downtime for your machine components.