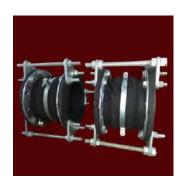

## APPLICATION High Temprature | Food Industry | Pharma Industry | Chemical Industry

**Rubber Expansion Joints Bellows** are designed from elastomers and fabric and offer numerous advantages over metallic joints. They can absorb movements due to thermal changes & vibrations over short distances and find applications across a wide range of industries.

## **Rubber Bellows with Metal Flanges**

We offer a wide range of rubber bellows with metal flanges. Rubber bellows offer benefits that are not offered by other types of bellows, including greater flexibility. Rubber Bellows offer flexibility due to thermal changes