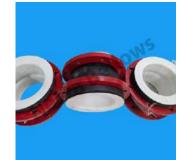

## **Rubber Bellows**

Our rubber bellows can be used to protect different machine parts and offer excellent resistance to oil, grease and abrasives. Our rubber bellows are also available in a variety of shapes to suit your application.

## **Rubber Bellows with Metal Flanges**

We offer a wide range of rubber bellows with metal flanges. Rubber bellows offer benefits that are not offered by other types of bellows, including greater flexibility. Rubber Bellows offer flexibility due to thermal changes