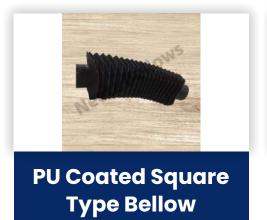

# PU Coated Fabric + PVC Inside In Folding Process Square & Rectangular Bellows

Polyurethane coating offers resistance to oil, and abrasion resistance. PVC coating offers resistance to acid for bellows. These polymer coatings help improve the properties of the fabric bellows and are applied to the fabric bellows by processes such as hot melt extrusion.