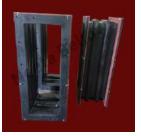

## Aluminized Silicon Coated Glass Fabric High Temperature Expansion Bellows

We offer high temperature 1000 to 1200 degree C resistant aluminized silicon coated glass fabric bellows that can withstand temperatures upto 1200-2000 C and have fire retardant properties. Our aluminized silicon coated glass fabric bellows can also be used in harsh chemical environments. We also offer aluminized glass fabric bellows in different dimensions and with metal flanges.

Aluminised Glass
Fabric Bellows

Rectangular Aluminised
Glass Fabric Bellows

Aluminised Glass Fabric + Ceramic Fabric Bellows

High Temperature Fabric with Metal Flange Bellows

High-Temperature Fabric Metal Flange Bellows

High-Temperature
Alumi nised
Glass Fabric Bellows

neetabellows@yahoo.co.in coatingindia@gmail.com

9820106169