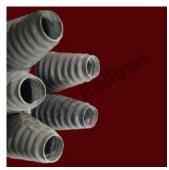

## Aluminized Silicon Coated Glass Fabric High Temperature Expansion Bellows

We offer high temperature 1000 to 1200 degree C resistant aluminized silicon coated glass fabric bellows that can withstand temperatures upto 1200-2000 C and have fire retardant properties. Our aluminized silicon coated glass fabric bellows can also be used in harsh chemical environments. We also offer aluminized glass fabric bellows in different dimensions and with metal flanges.

# High Temperature Multilayer Silicon Aluminised glass fabric bellows

We offer aluminized glass fabric bellows with silicone coating that can be used to exhaust steam or hot gases. Our High Temperature 1000 to 1200 degree C Multilayer Silicon Aluminised glass fabric bellows offer high temperature and chemical resistance.

# Silicon Coated High Temperature Glass Fabric Bellows With M S Metal Flanges

High temperature 1000 to 1200 degree C glass bellows are used where resistance to high temperature is desired. These are usually used in hot air applications to protect equipment and are very durable and stable at high temperatures.