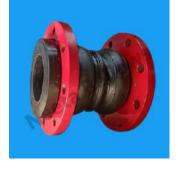

## **Rubber Bellows**

Our rubber bellows can be used to protect different machine parts and offer excellent resistance to oil, grease and abrasives. Our rubber bellows are also available in a variety of shapes to suit your application.

## **Rubber Bellows with Metal Flanges**

We offer a wide range of rubber bellows with metal flanges. Rubber bellows offer benefits that are not offered by other types of bellows, including greater flexibility. Rubber Bellows offer flexibility due to thermal changes