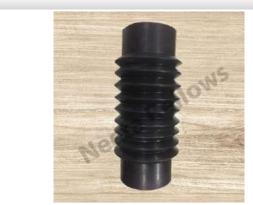

## **Rubber Bellows**

Our rubber bellows can be used to protect different machine parts and offer excellent resistance to oil, grease and abrasives. Our rubber bellows are also available in a variety of shapes to suit your application.

## **Rubber Bellows with Metal Flanges**

We offer a wide range of rubber bellows with metal flanges. Rubber bellows offer benefits that are not offered by other types of bellows, including greater flexibility. Rubber Bellows offer flexibility due to thermal changes