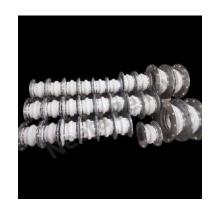

## Aluminized Silicon Coated Glass Fabric High Temperature Expansion Bellows

We offer high temperature 1000 to 1200 degree C resistant aluminized silicon coated glass fabric bellows that can withstand temperatures upto 1200-2000 C and have fire retardant properties. Our aluminized silicon coated glass fabric bellows can also be used in harsh chemical environments. We also offer aluminized glass fabric bellows in different dimensions and with metal flanges.

Aluminised Glass
Fabric Bellows

Rectangular Aluminised
Glass Fabric Bellows

Aluminised Glass Fabric + Ceramic Fabric Bellows

High Temperature Fabric with Metal Flange Bellows

High-Temperature Fabric Metal Flange Bellows

High-Temperature
Alumi nised
Glass Fabric Bellows

neetabellows@yahoo.co.in coatingindia@gmail.com

9820106169