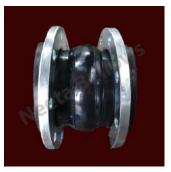

## **Rubber Bellows**

Our rubber bellows can be used to protect different machine parts and offer excellent resistance to oil, grease and abrasives. Our rubber bellows are also available in a variety of shapes to suit your application.

## **Rubber Bellows with Metal Flanges**

We offer a wide range of rubber bellows with metal flanges. Rubber bellows offer benefits that are not offered by other types of bellows, including greater flexibility. Rubber Bellows offer flexibility due to thermal changes