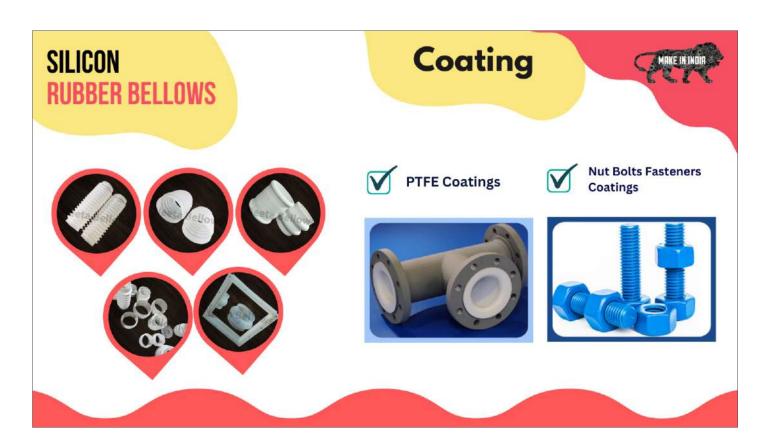

## **Rubber Bellows**

Our rubber bellows can be used to protect different machine parts and offer excellent resistance to oil, grease and abrasives. Our rubber bellows are also available in a variety of shapes to suit your application.

## **Rubber Bellows with Metal Flanges**

We offer a wide range of rubber bellows with metal flanges. Rubber bellows offer benefits that are not offered by other types of bellows, including greater flexibility. Rubber Bellows offer flexibility due to thermal changes