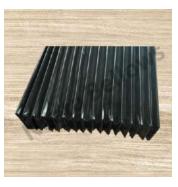

## Aluminized Silicon Coated Glass Fabric High Temperature Expansion Bellows

We offer high temperature 1000 to 1200 degree C resistant aluminized silicon coated glass fabric bellows that can withstand temperatures upto 1200-2000 C and have fire retardant properties. Our aluminized silicon coated glass fabric bellows can also be used in harsh chemical environments. We also offer aluminized glass fabric bellows in different dimensions and with metal flanges.

Aluminised Glass
Fabric Bellows

Rectangular Aluminised
Glass Fabric Bellows

Aluminised Glass Fabric + Ceramic Fabric Bellows

High Temperature Fabric with Metal Flange Bellows

High-Temperature Fabric Metal Flange Bellows

High-Temperature
Alumi nised
Glass Fabric Bellows

neetabellows@yahoo.co.in coatingindia@gmail.com

9820106169