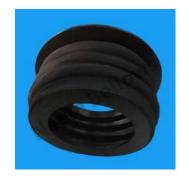

## **Rubber Bellows**

Our rubber bellows can be used to protect different machine parts and offer excellent resistance to oil, grease and abrasives. Our rubber bellows are also available in a variety of shapes to suit your application.

HP / EPDM /
HBR Rubber Bellow

HBR /
HP Rubber Bellow