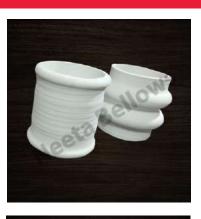

## **Rubber Bellows**

Our rubber bellows can be used to protect different machine parts and offer excellent resistance to oil, grease and abrasives. Our rubber bellows are also available in a variety of shapes to suit your application.

HP / EPDM /
HBR Rubber Bellow

HBR /
HP Rubber Bellow