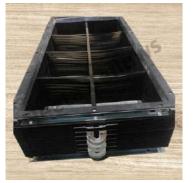

## C Type Ultrasonic Welded Thermic Welded Bellows, Laser Cutting Waterjet Machine Bellows

We offer bellows for waterjet machines in different shapes, with different base materials, suited for your specific applications and needs.