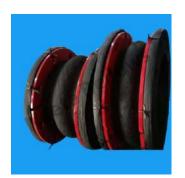

## Aluminized Silicon Coated Glass Fabric High Temperature Expansion Bellows

We offer high temperature 1000 to 1200 degree C resistant aluminized silicon coated glass fabric bellows that can withstand temperatures upto 1200-2000 C and have fire retardant properties. Our aluminized silicon coated glass fabric bellows can also be used in harsh chemical environments. We also offer aluminized glass fabric bellows in different dimensions and with metal flanges.

# High Temperature Multilayer Silicon Aluminised glass fabric bellows

We offer aluminized glass fabric bellows with silicone coating that can be used to exhaust steam or hot gases. Our High Temperature 1000 to 1200 degree C Multilayer Silicon Aluminised glass fabric bellows offer high temperature and chemical resistance.

# Silicon Coated High Temperature Glass Fabric Bellows With M S Metal Flanges

High temperature 1000 to 1200 degree C glass bellows are used where resistance to high temperature is desired. These are usually used in hot air applications to protect equipment and are very durable and stable at high temperatures.