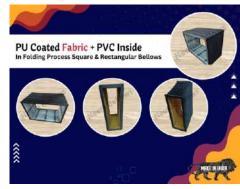

# PU Coated Fabric + PVC Inside In Folding Process Square & Rectangular Bellows

Polyurethane coating offers resistance to oil, and abrasion resistance. PVC coating offers resistance to acid for bellows. These polymer coatings help improve the properties of the fabric bellows and are applied to the fabric bellows by processes such as hot melt extrusion.