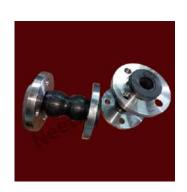

## **Rubber Bellows**

Our rubber bellows can be used to protect different machine parts and offer excellent resistance to oil, grease and abrasives. Our rubber bellows are also available in a variety of shapes to suit your application.

## **Rubber Bellows with Metal Flanges**

We offer a wide range of rubber bellows with metal flanges. Rubber bellows offer benefits that are not offered by other types of bellows, including greater flexibility. Rubber Bellows offer flexibility due to thermal changes