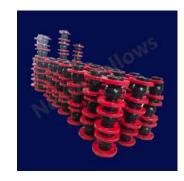

## **Rubber Bellows**

Our rubber bellows can be used to protect different machine parts and offer excellent resistance to oil, grease and abrasives. Our rubber bellows are also available in a variety of shapes to suit your application.

HP / EPDM /
HBR Rubber Bellow

HBR /
HP Rubber Bellow

### Silicon Rubber Bellows

Our silicone rubber bellows have temperature resistance to **upto 250 C**, capability of withstanding pressure **upto 180 bar**. Our Silicon Rubber Bellows help prtotect your machinery, extend the service life and reduce downtime for your machine components.