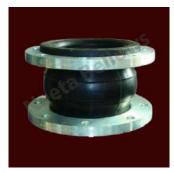

### Silicon Rubber Bellows

Our silicone rubber bellows have temperature resistance to **upto 250 C**, capability of withstanding pressure **upto 180 bar**. Our Silicon Rubber Bellows help prtotect your machinery, extend the service life and reduce downtime for your machine components.

## APPLICATION High Temprature | Food Industry | Pharma Industry | Chemical Industry

**Rubber Expansion Joints Bellows** are designed from elastomers and fabric and offer numerous advantages over metallic joints. They can absorb movements due to thermal changes & vibrations over short distances and find applications across a wide range of industries.

## **Rubber Bellows with Metal Flanges**

We offer a wide range of rubber bellows with metal flanges. Rubber bellows offer benefits that are not offered by other types of bellows, including greater flexibility. Rubber Bellows offer flexibility due to thermal changes