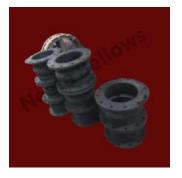

## **Rubber Bellows**

Our rubber bellows can be used to protect different machine parts and offer excellent resistance to oil, grease and abrasives. Our rubber bellows are also available in a variety of shapes to suit your application.

## **Rubber Bellows with Metal Flanges**

We offer a wide range of rubber bellows with metal flanges. Rubber bellows offer benefits that are not offered by other types of bellows, including greater flexibility. Rubber Bellows offer flexibility due to thermal changes