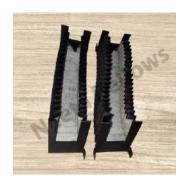

## C Type Ultrasonic Welded Thermic Welded Bellows, Laser Cutting Waterjet Machine Bellows

We offer bellows for waterjet machines in different shapes, with different base materials, suited for your specific applications and needs.

#### PU Coated Fabric + PVC Stiftner in each fold Ultrasonic Welded

#### PU Coated Fabric + PVC Stiftner in each fold Thermic Welded