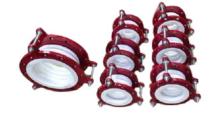

## **Rubber Bellows**

Our rubber bellows can be used to protect different machine parts and offer excellent resistance to oil, grease and abrasives. Our rubber bellows are also available in a variety of shapes to suit your application.

## **Rubber Bellows with Metal Flanges**

We offer a wide range of rubber bellows with metal flanges. Rubber bellows offer benefits that are not offered by other types of bellows, including greater flexibility. Rubber Bellows offer flexibility due to thermal changes