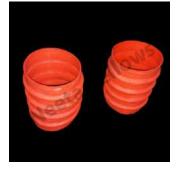

## **Rubber Bellows**

Our rubber bellows can be used to protect different machine parts and offer excellent resistance to oil, grease and abrasives. Our rubber bellows are also available in a variety of shapes to suit your application.