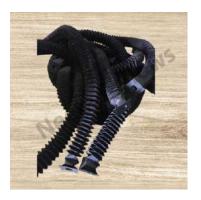

## **Rubber Bellows**

Our rubber bellows can be used to protect different machine parts and offer excellent resistance to oil, grease and abrasives. Our rubber bellows are also available in a variety of shapes to suit your application.

HP / EPDM /
HBR Rubber Bellow

HBR /
HP Rubber Bellow