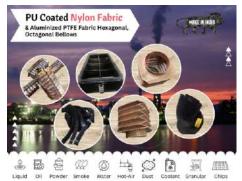

# PU Coated Nylon Fabric & Aluminized PTFE Fabric Hexagonal, Octagonal Bellows

Aluminised Glass **Fabric Zip PU Coated Nylon Fabric + PVC Inside Type Octogonal shape**; Our Pu Coated Nylon Fabric & Aluminised PTFE Fabric Hexagonal, Octagonal Bellows offer great corrosion resistance and flexibility. They can be used in the chemical industry and applications where their expansion properties are useful.

# PU Coated Nylon Fabric & Aluminized PTFE Fabric Hexagonal, Octagonal Bellows