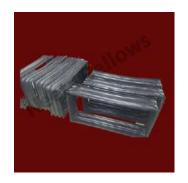

# High Temperature Multilayer Silicon Aluminised glass fabric bellows

We offer aluminized glass fabric bellows with silicone coating that can be used to exhaust steam or hot gases. Our High Temperature 1000 to 1200 degree C Multilayer Silicon Aluminised glass fabric bellows offer high temperature and chemical resistance.

Silicon Coated Glass
Fabric Bellows

High Temperature Aluminised
Glass Fabric with Metallic
Stiffener Ring Insight

Silicon Coated Glass Fabric + Ceramic Fabric Bellows

Silicon Coated with Metallic flanges on both side Bellows

Silicon Coated Glass Fabric with Metallic flanges on both side with metallic sleeve Bellows

Silicon Coated Glass Fabric + Ceramic Fabric Bellows

Silicon Coated Glass Fabric with Metal Ring Insight Bellows