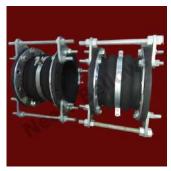

## Aluminised Glass Fabric bellows stitched at ID & OD with Metal flanges on both side

We are a leading manufacturer and supplier of Aluminised Glass Fabric bellows stitched at ID & OD with Metal flanges on both side. Our Aluminised Glass Fabric Bellows offer a wide range of benefits, including resistant to corrosion and chemicals and find application in a wide range of industries.

## Aluminized Silicon Coated Glass Fabric High Temperature Expansion Bellows

We offer high temperature 1000 to 1200 degree C resistant aluminized silicon coated glass fabric bellows that can withstand temperatures upto 1200-2000 C and have fire retardant properties. Our aluminized silicon coated glass fabric bellows can also be used in harsh chemical environments. We also offer aluminized glass fabric bellows in different dimensions and with metal flanges.