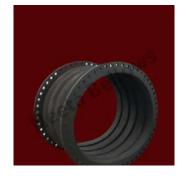

## **Rubber Bellows**

Our rubber bellows can be used to protect different machine parts and offer excellent resistance to oil, grease and abrasives. Our rubber bellows are also available in a variety of shapes to suit your application.

## **Rubber Bellows with Metal Flanges**

We offer a wide range of rubber bellows with metal flanges. Rubber bellows offer benefits that are not offered by other types of bellows, including greater flexibility. Rubber Bellows offer flexibility due to thermal changes