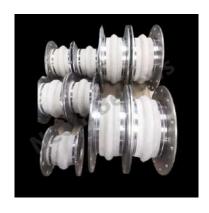

# High Temperature Multilayer Silicon Aluminised glass fabric bellows

We offer aluminized glass fabric bellows with silicone coating that can be used to exhaust steam or hot gases. Our High Temperature 1000 to 1200 degree C Multilayer Silicon Aluminised glass fabric bellows offer high temperature and chemical resistance.

Silicon Coated Glass
Fabric Bellows

High Temperature Aluminised
Glass Fabric with Metallic
Stiffener Ring Insight

Silicon Coated Glass Fabric + Ceramic Fabric Bellows

Silicon Coated with Metallic flanges on both side Bellows

Silicon Coated Glass Fabric with Metallic flanges on both side with metallic sleeve Bellows

Silicon Coated Glass Fabric + Ceramic Fabric Bellows

Silicon Coated Glass Fabric with Metal Ring Insight Bellows