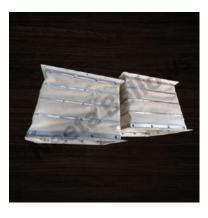

## C Type Ultrasonic Welded Thermic Welded Bellows, Laser Cutting Waterjet Machine Bellows

We offer bellows for waterjet machines in different shapes, with different base materials, suited for your specific applications and needs.

#### PU Coated Fabric + PVC Stiftner in each fold Ultrasonic Welded

#### PU Coated Fabric + PVC Stiftner in each fold Thermic Welded