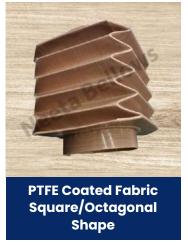

# PU Coated Nylon Fabric & Aluminized PTFE Fabric Hexagonal, Octagonal Bellows

Aluminised Glass **Fabric Zip PU Coated Nylon Fabric + PVC Inside Type Octogonal shape**; Our Pu Coated Nylon Fabric & Aluminised PTFE Fabric Hexagonal, Octagonal Bellows offer great corrosion resistance and flexibility. They can be used in the chemical industry and applications where their expansion properties are useful.

# PU Coated Nylon Fabric & Aluminized PTFE Fabric Hexagonal, Octagonal Bellows