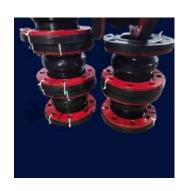

## **Rubber Bellows with Metal Flanges**

We offer a wide range of rubber bellows with metal flanges. Rubber bellows offer benefits that are not offered by other types of bellows, including greater flexibility. Rubber Bellows offer flexibility due to thermal changes

## APPLICATION High Temprature | Food Industry | Pharma Industry | Chemical Industry

**Rubber Expansion Joints Bellows** are designed from elastomers and fabric and offer numerous advantages over metallic joints. They can absorb movements due to thermal changes & vibrations over short distances and find applications across a wide range of industries.