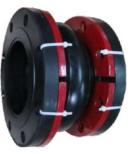

## **Rubber Bellows with Metal Flanges**

We offer a wide range of rubber bellows with metal flanges. Rubber bellows offer benefits that are not offered by other types of bellows, including greater flexibility. Rubber Bellows offer flexibility due to thermal changes