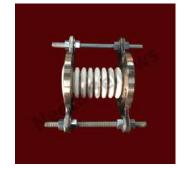

## Aluminised Glass Fabric bellows stitched at ID & OD with Metal flanges on both side

We are a leading manufacturer and supplier of Aluminised Glass Fabric bellows stitched at ID & OD with Metal flanges on both side. Our Aluminised Glass Fabric Bellows offer a wide range of benefits, including resistant to corrosion and chemicals and find application in a wide range of industries.

## **Rubber Bellows with Metal Flanges**

We offer a wide range of rubber bellows with metal flanges. Rubber bellows offer benefits that are not offered by other types of bellows, including greater flexibility. Rubber Bellows offer flexibility due to thermal changes