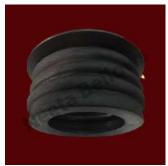

## **Rubber Bellows**

Our rubber bellows can be used to protect different machine parts and offer excellent resistance to oil, grease and abrasives. Our rubber bellows are also available in a variety of shapes to suit your application.

## **Rubber Bellows with Metal Flanges**

We offer a wide range of rubber bellows with metal flanges. Rubber bellows offer benefits that are not offered by other types of bellows, including greater flexibility. Rubber Bellows offer flexibility due to thermal changes