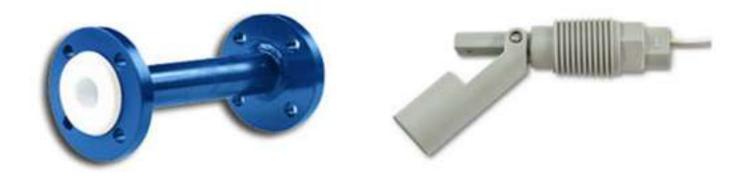

## Aluminised Glass Fabric bellows stitched at ID & OD with Metal flanges on both side

We are a leading manufacturer and supplier of Aluminised Glass Fabric bellows stitched at ID & OD with Metal flanges on both side. Our Aluminised Glass Fabric Bellows offer a wide range of benefits, including resistant to corrosion and chemicals and find application in a wide range of industries.

## **Rubber Bellows with Metal Flanges**

We offer a wide range of rubber bellows with metal flanges. Rubber bellows offer benefits that are not offered by other types of bellows, including greater flexibility. Rubber Bellows offer flexibility due to thermal changes