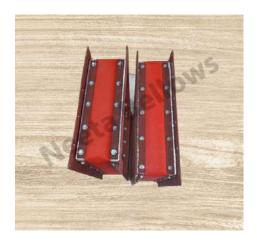

## **Canvas Fabric Bellows**

Our **Canvas Fabric Bellows** are used in applications with hot air and offer thermal resistance. We also offer customized bellows for your specific design requirements. Our Canvas Fabric bellows are used in various industries including oil/gas, utilities, food and ceramic/glass industry.