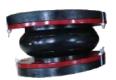

## **Rubber Bellows**

Our rubber bellows can be used to protect different machine parts and offer excellent resistance to oil, grease and abrasives. Our rubber bellows are also available in a variety of shapes to suit your application.

## **Rubber Bellows with Metal Flanges**

We offer a wide range of rubber bellows with metal flanges. Rubber bellows offer benefits that are not offered by other types of bellows, including greater flexibility. Rubber Bellows offer flexibility due to thermal changes