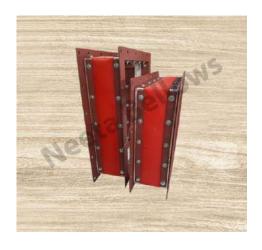

## Aluminised Glass Fabric bellows stitched at ID & OD with Metal flanges on both side

We are a leading manufacturer and supplier of Aluminised Glass Fabric bellows stitched at ID & OD with Metal flanges on both side. Our Aluminised Glass Fabric Bellows offer a wide range of benefits, including resistant to corrosion and chemicals and find application in a wide range of industries.