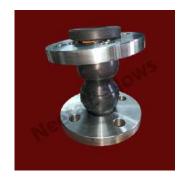

## **Rubber Bellows**

Our rubber bellows can be used to protect different machine parts and offer excellent resistance to oil, grease and abrasives. Our rubber bellows are also available in a variety of shapes to suit your application.

## **Rubber Bellows with Metal Flanges**

We offer a wide range of rubber bellows with metal flanges. Rubber bellows offer benefits that are not offered by other types of bellows, including greater flexibility. Rubber Bellows offer flexibility due to thermal changes