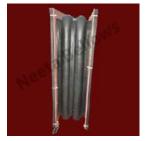

## Aluminized Silicon Coated Glass Fabric High Temperature Expansion Bellows

We offer high temperature 1000 to 1200 degree C resistant aluminized silicon coated glass fabric bellows that can withstand temperatures upto 1200-2000 C and have fire retardant properties. Our aluminized silicon coated glass fabric bellows can also be used in harsh chemical environments. We also offer aluminized glass fabric bellows in different dimensions and with metal flanges.

Aluminised Glass
Fabric Bellows

Rectangular Aluminised
Glass Fabric Bellows

Aluminised Glass Fabric + Ceramic Fabric Bellows

High Temperature Fabric with Metal Flange Bellows

High-Temperature Fabric Metal Flange Bellows

High-Temperature
Alumi nised
Glass Fabric Bellows

neetabellows@yahoo.co.in coatingindia@gmail.com

9820106169