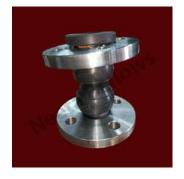

### Silicon Rubber Bellows

Our silicone rubber bellows have temperature resistance to **upto 250 C**, capability of withstanding pressure **upto 180 bar**. Our Silicon Rubber Bellows help prtotect your machinery, extend the service life and reduce downtime for your machine components.

## APPLICATION High Temprature | Food Industry | Pharma Industry | Chemical Industry

**Rubber Expansion Joints Bellows** are designed from elastomers and fabric and offer numerous advantages over metallic joints. They can absorb movements due to thermal changes & vibrations over short distances and find applications across a wide range of industries.