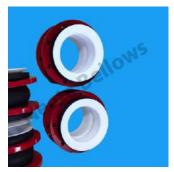

## **Rubber Bellows**

Our rubber bellows can be used to protect different machine parts and offer excellent resistance to oil, grease and abrasives. Our rubber bellows are also available in a variety of shapes to suit your application.

## **Rubber Bellows with Metal Flanges**

We offer a wide range of rubber bellows with metal flanges. Rubber bellows offer benefits that are not offered by other types of bellows, including greater flexibility. Rubber Bellows offer flexibility due to thermal changes