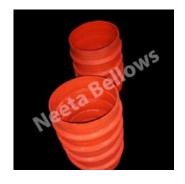

## **Rubber Bellows**

Our rubber bellows can be used to protect different machine parts and offer excellent resistance to oil, grease and abrasives. Our rubber bellows are also available in a variety of shapes to suit your application.