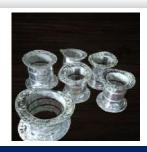

## **Rubber Bellows**

Our rubber bellows can be used to protect different machine parts and offer excellent resistance to oil, grease and abrasives. Our rubber bellows are also available in a variety of shapes to suit your application.

HP / EPDM /
HBR Rubber Bellow

HBR /
HP Rubber Bellow