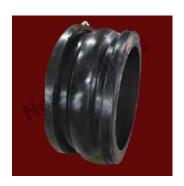

## **Rubber Bellows**

Our rubber bellows can be used to protect different machine parts and offer excellent resistance to oil, grease and abrasives. Our rubber bellows are also available in a variety of shapes to suit your application.

### Silicon Rubber Bellows

Our silicone rubber bellows have temperature resistance to **upto 250 C**, capability of withstanding pressure **upto 180 bar**. Our Silicon Rubber Bellows help prtotect your machinery, extend the service life and reduce downtime for your machine components.