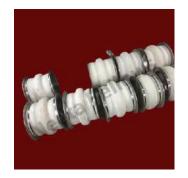

## **Rubber Bellows**

Our rubber bellows can be used to protect different machine parts and offer excellent resistance to oil, grease and abrasives. Our rubber bellows are also available in a variety of shapes to suit your application.

HP / EPDM /
HBR Rubber Bellow

HBR /
HP Rubber Bellow