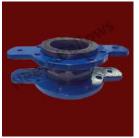

## **Rubber Bellows with Metal Flanges**

We offer a wide range of rubber bellows with metal flanges. Rubber bellows offer benefits that are not offered by other types of bellows, including greater flexibility. Rubber Bellows offer flexibility due to thermal changes

## APPLICATION High Temprature | Food Industry | Pharma Industry | Chemical Industry

**Rubber Expansion Joints Bellows** are designed from elastomers and fabric and offer numerous advantages over metallic joints. They can absorb movements due to thermal changes & vibrations over short distances and find applications across a wide range of industries.