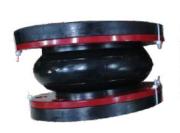

### Silicon Rubber Bellows

Our silicone rubber bellows have temperature resistance to **upto 250 C**, capability of withstanding pressure **upto 180 bar**. Our Silicon Rubber Bellows help prtotect your machinery, extend the service life and reduce downtime for your machine components.

## APPLICATION High Temprature | Food Industry | Pharma Industry | Chemical Industry

**Rubber Expansion Joints Bellows** are designed from elastomers and fabric and offer numerous advantages over metallic joints. They can absorb movements due to thermal changes & vibrations over short distances and find applications across a wide range of industries.