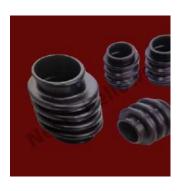

## **Rubber Bellows**

Our rubber bellows can be used to protect different machine parts and offer excellent resistance to oil, grease and abrasives. Our rubber bellows are also available in a variety of shapes to suit your application.

### Silicon Rubber Bellows

Our silicone rubber bellows have temperature resistance to **upto 250 C**, capability of withstanding pressure **upto 180 bar**. Our Silicon Rubber Bellows help prtotect your machinery, extend the service life and reduce downtime for your machine components.