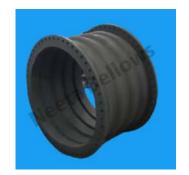

## Aluminized Silicon Coated Glass Fabric High Temperature Expansion Bellows

We offer high temperature 1000 to 1200 degree C resistant aluminized silicon coated glass fabric bellows that can withstand temperatures upto 1200-2000 C and have fire retardant properties. Our aluminized silicon coated glass fabric bellows can also be used in harsh chemical environments. We also offer aluminized glass fabric bellows in different dimensions and with metal flanges.

# High Temperature Multilayer Silicon Aluminised glass fabric bellows

We offer aluminized glass fabric bellows with silicone coating that can be used to exhaust steam or hot gases. Our High Temperature 1000 to 1200 degree C Multilayer Silicon Aluminised glass fabric bellows offer high temperature and chemical resistance.