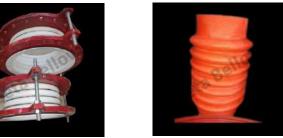

## **Rubber Bellows**

Our rubber bellows can be used to protect different machine parts and offer excellent resistance to oil, grease and abrasives. Our rubber bellows are also available in a variety of shapes to suit your application.

HP / EPDM /
HBR Rubber Bellow

HBR /
HP Rubber Bellow

## **Rubber Bellows with Metal Flanges**

We offer a wide range of rubber bellows with metal flanges. Rubber bellows offer benefits that are not offered by other types of bellows, including greater flexibility. Rubber Bellows offer flexibility due to thermal changes