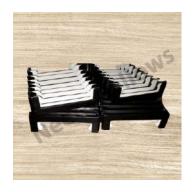

# PU Coated Nylon Fabric & Aluminized PTFE Fabric Hexagonal, Octagonal Bellows

Aluminised Glass **Fabric Zip PU Coated Nylon Fabric + PVC Inside Type Octogonal shape**; Our Pu Coated Nylon Fabric & Aluminised PTFE Fabric Hexagonal, Octagonal Bellows offer great corrosion resistance and flexibility. They can be used in the chemical industry and applications where their expansion properties are useful.

# PU Coated Nylon Fabric & Aluminized PTFE Fabric Hexagonal, Octagonal Bellows