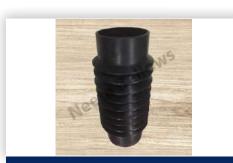

## **Rubber Bellows**

Our rubber bellows can be used to protect different machine parts and offer excellent resistance to oil, grease and abrasives. Our rubber bellows are also available in a variety of shapes to suit your application.