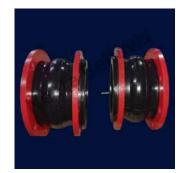

## **Rubber Bellows**

Our rubber bellows can be used to protect different machine parts and offer excellent resistance to oil, grease and abrasives. Our rubber bellows are also available in a variety of shapes to suit your application.

## **Rubber Bellows with Metal Flanges**

We offer a wide range of rubber bellows with metal flanges. Rubber bellows offer benefits that are not offered by other types of bellows, including greater flexibility. Rubber Bellows offer flexibility due to thermal changes