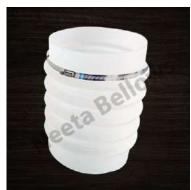

# Silicon Coated High Temperature Glass Fabric Bellows With M S Metal Flanges

High temperature 1000 to 1200 degree C glass bellows are used where resistance to high temperature is desired. These are usually used in hot air applications to protect equipment and are very durable and stable at high temperatures.

## Aluminised Glass Fabric bellows stitched at ID & OD with Metal flanges on both side

We are a leading manufacturer and supplier of Aluminised Glass Fabric bellows stitched at ID & OD with Metal flanges on both side. Our Aluminised Glass Fabric Bellows offer a wide range of benefits, including resistant to corrosion and chemicals and find application in a wide range of industries.