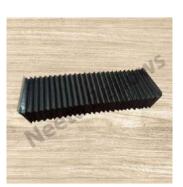

# PU Coated Fabric + PVC Inside In Folding Process Square & Rectangular Bellows

Polyurethane coating offers resistance to oil, and abrasion resistance. PVC coating offers resistance to acid for bellows. These polymer coatings help improve the properties of the fabric bellows and are applied to the fabric bellows by processes such as hot melt extrusion.

# PU Coated Nylon Fabric & Aluminized PTFE Fabric Hexagonal, Octagonal Bellows

Aluminised Glass **Fabric Zip PU Coated Nylon Fabric + PVC Inside Type Octogonal shape**; Our Pu Coated Nylon Fabric & Aluminised PTFE Fabric Hexagonal, Octagonal Bellows offer great corrosion resistance and flexibility. They can be used in the chemical industry and applications where their expansion properties are useful.