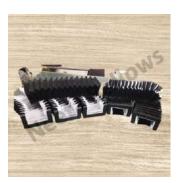

## C Type Ultrasonic Welded Thermic Welded Bellows, Laser Cutting Waterjet Machine Bellows

We offer bellows for waterjet machines in different shapes, with different base materials, suited for your specific applications and needs.