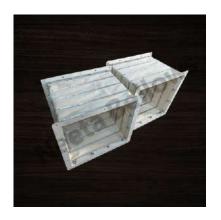

# PU Coated Fabric + PVC Inside In Folding Process Square & Rectangular Bellows

Polyurethane coating offers resistance to oil, and abrasion resistance. PVC coating offers resistance to acid for bellows. These polymer coatings help improve the properties of the fabric bellows and are applied to the fabric bellows by processes such as hot melt extrusion.

# PU Coated Nylon Fabric & Aluminized PTFE Fabric Hexagonal, Octagonal Bellows

Aluminised Glass **Fabric Zip PU Coated Nylon Fabric + PVC Inside Type Octogonal shape**; Our Pu Coated Nylon Fabric & Aluminised PTFE Fabric Hexagonal, Octagonal Bellows offer great corrosion resistance and flexibility. They can be used in the chemical industry and applications where their expansion properties are useful.

# PU Coated Nylon Fabric & Aluminized PTFE Fabric Hexagonal, Octagonal Bellows