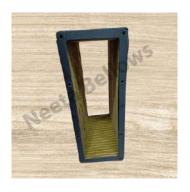

# High Temperature Multilayer Silicon Aluminised glass fabric bellows

We offer aluminized glass fabric bellows with silicone coating that can be used to exhaust steam or hot gases. Our High Temperature 1000 to 1200 degree C Multilayer Silicon Aluminised glass fabric bellows offer high temperature and chemical resistance.

Silicon Coated Glass
Fabric Bellows

High Temperature Aluminised
Glass Fabric with Metallic
Stiffener Ring Insight

Silicon Coated Glass Fabric + Ceramic Fabric Bellows

Silicon Coated with Metallic flanges on both side Bellows

Silicon Coated Glass Fabric with Metallic flanges on both side with metallic sleeve Bellows

Silicon Coated Glass Fabric + Ceramic Fabric Bellows

Silicon Coated Glass Fabric with Metal Ring Insight Bellows