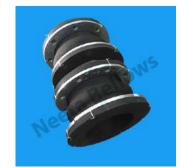

### Silicon Rubber Bellows

Our silicone rubber bellows have temperature resistance to **upto 250 C**, capability of withstanding pressure **upto 180 bar**. Our Silicon Rubber Bellows help prtotect your machinery, extend the service life and reduce downtime for your machine components.

## APPLICATION High Temprature | Food Industry | Pharma Industry | Chemical Industry

**Rubber Expansion Joints Bellows** are designed from elastomers and fabric and offer numerous advantages over metallic joints. They can absorb movements due to thermal changes & vibrations over short distances and find applications across a wide range of industries.