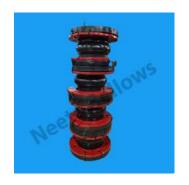

## **Rubber Bellows**

Our rubber bellows can be used to protect different machine parts and offer excellent resistance to oil, grease and abrasives. Our rubber bellows are also available in a variety of shapes to suit your application.

## **Rubber Bellows with Metal Flanges**

We offer a wide range of rubber bellows with metal flanges. Rubber bellows offer benefits that are not offered by other types of bellows, including greater flexibility. Rubber Bellows offer flexibility due to thermal changes