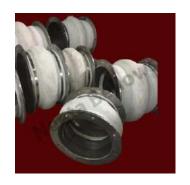

## **Rubber Bellows**

Our rubber bellows can be used to protect different machine parts and offer excellent resistance to oil, grease and abrasives. Our rubber bellows are also available in a variety of shapes to suit your application.

## **Rubber Bellows with Metal Flanges**

We offer a wide range of rubber bellows with metal flanges. Rubber bellows offer benefits that are not offered by other types of bellows, including greater flexibility. Rubber Bellows offer flexibility due to thermal changes