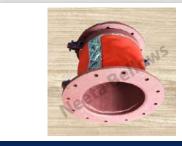

# Silicon Coated High Temperature Glass Fabric Bellows With M S Metal Flanges

High temperature 1000 to 1200 degree C glass bellows are used where resistance to high temperature is desired. These are usually used in hot air applications to protect equipment and are very durable and stable at high temperatures.