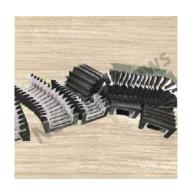

## C Type Ultrasonic Welded Thermic Welded Bellows, Laser Cutting Waterjet Machine Bellows

We offer bellows for waterjet machines in different shapes, with different base materials, suited for your specific applications and needs.