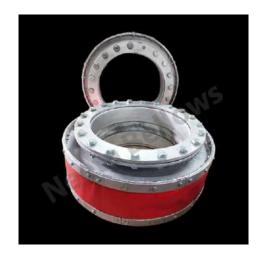

## **Rubber Bellows with Metal Flanges**

We offer a wide range of rubber bellows with metal flanges. Rubber bellows offer benefits that are not offered by other types of bellows, including greater flexibility. Rubber Bellows offer flexibility due to thermal changes