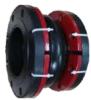

## **Rubber Bellows**

Our rubber bellows can be used to protect different machine parts and offer excellent resistance to oil, grease and abrasives. Our rubber bellows are also available in a variety of shapes to suit your application.

## **Rubber Bellows with Metal Flanges**

We offer a wide range of rubber bellows with metal flanges. Rubber bellows offer benefits that are not offered by other types of bellows, including greater flexibility. Rubber Bellows offer flexibility due to thermal changes