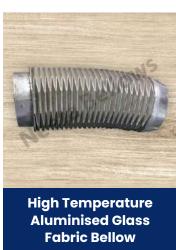

## Aluminized Silicon Coated Glass Fabric High Temperature Expansion Bellows

We offer high temperature 1000 to 1200 degree C resistant aluminized silicon coated glass fabric bellows that can withstand temperatures upto 1200-2000 C and have fire retardant properties. Our aluminized silicon coated glass fabric bellows can also be used in harsh chemical environments. We also offer aluminized glass fabric bellows in different dimensions and with metal flanges.

Aluminised Glass
Fabric Bellows

Rectangular Aluminised
Glass Fabric Bellows

Aluminised Glass Fabric + Ceramic Fabric Bellows

High Temperature Fabric with Metal Flange Bellows

High-Temperature Fabric Metal Flange Bellows

High-Temperature
Alumi nised
Glass Fabric Bellows

neetabellows@yahoo.co.in coatingindia@gmail.com

9820106169