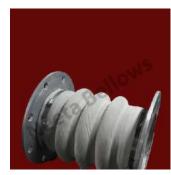

## Aluminised Glass Fabric bellows stitched at ID & OD with Metal flanges on both side

We are a leading manufacturer and supplier of Aluminised Glass Fabric bellows stitched at ID & OD with Metal flanges on both side. Our Aluminised Glass Fabric Bellows offer a wide range of benefits, including resistant to corrosion and chemicals and find application in a wide range of industries.