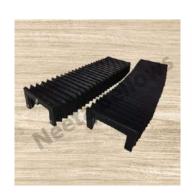

## **Rubber Bellows**

Our rubber bellows can be used to protect different machine parts and offer excellent resistance to oil, grease and abrasives. Our rubber bellows are also available in a variety of shapes to suit your application.

## **Rubber Bellows with Metal Flanges**

We offer a wide range of rubber bellows with metal flanges. Rubber bellows offer benefits that are not offered by other types of bellows, including greater flexibility. Rubber Bellows offer flexibility due to thermal changes