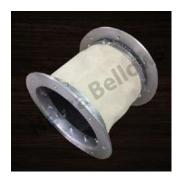

## Aluminised Glass Fabric bellows stitched at ID & OD with Metal flanges on both side

We are a leading manufacturer and supplier of Aluminised Glass Fabric bellows stitched at ID & OD with Metal flanges on both side. Our Aluminised Glass Fabric Bellows offer a wide range of benefits, including resistant to corrosion and chemicals and find application in a wide range of industries.