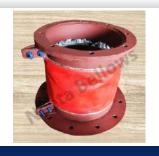

## Aluminised Glass Fabric bellows stitched at ID & OD with Metal flanges on both side

We are a leading manufacturer and supplier of Aluminised Glass Fabric bellows stitched at ID & OD with Metal flanges on both side. Our Aluminised Glass Fabric Bellows offer a wide range of benefits, including resistant to corrosion and chemicals and find application in a wide range of industries.