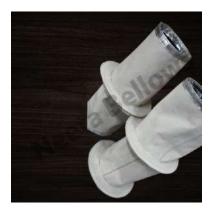

## Aluminized Silicon Coated Glass Fabric High Temperature Expansion Bellows

We offer high temperature 1000 to 1200 degree C resistant aluminized silicon coated glass fabric bellows that can withstand temperatures upto 1200-2000 C and have fire retardant properties. Our aluminized silicon coated glass fabric bellows can also be used in harsh chemical environments. We also offer aluminized glass fabric bellows in different dimensions and with metal flanges.

Aluminised Glass
Fabric Bellows

Rectangular Aluminised
Glass Fabric Bellows

Aluminised Glass Fabric + Ceramic Fabric Bellows

High Temperature Fabric with Metal Flange Bellows

High-Temperature Fabric Metal Flange Bellows

High-Temperature
Alumi nised
Glass Fabric Bellows

neetabellows@yahoo.co.in coatingindia@gmail.com

9820106169