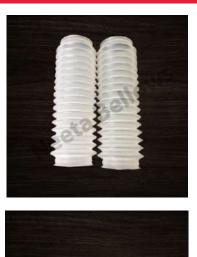

## **Rubber Bellows**

Our rubber bellows can be used to protect different machine parts and offer excellent resistance to oil, grease and abrasives. Our rubber bellows are also available in a variety of shapes to suit your application.