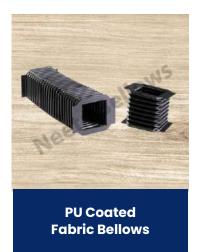

# PU Coated Fabric + PVC Inside In Folding Process Square & Rectangular Bellows

Polyurethane coating offers resistance to oil, and abrasion resistance. PVC coating offers resistance to acid for bellows. These polymer coatings help improve the properties of the fabric bellows and are applied to the fabric bellows by processes such as hot melt extrusion.