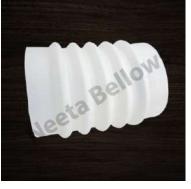

## Aluminized Silicon Coated Glass Fabric High Temperature Expansion Bellows

We offer high temperature 1000 to 1200 degree C resistant aluminized silicon coated glass fabric bellows that can withstand temperatures upto 1200-2000 C and have fire retardant properties. Our aluminized silicon coated glass fabric bellows can also be used in harsh chemical environments. We also offer aluminized glass fabric bellows in different dimensions and with metal flanges.

# High Temperature Multilayer Silicon Aluminised glass fabric bellows

We offer aluminized glass fabric bellows with silicone coating that can be used to exhaust steam or hot gases. Our High Temperature 1000 to 1200 degree C Multilayer Silicon Aluminised glass fabric bellows offer high temperature and chemical resistance.