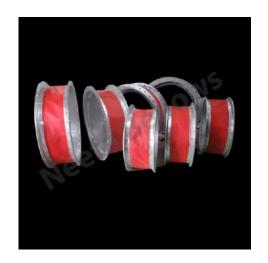

## **Rubber Bellows**

Our rubber bellows can be used to protect different machine parts and offer excellent resistance to oil, grease and abrasives. Our rubber bellows are also available in a variety of shapes to suit your application.

HP / EPDM /
HBR Rubber Bellow

HBR /
HP Rubber Bellow