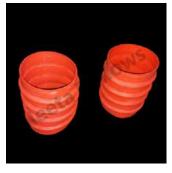

## **Rubber Bellows**

Our rubber bellows can be used to protect different machine parts and offer excellent resistance to oil, grease and abrasives. Our rubber bellows are also available in a variety of shapes to suit your application.