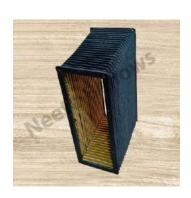

## Aluminised Glass Fabric bellows stitched at ID & OD with Metal flanges on both side

We are a leading manufacturer and supplier of Aluminised Glass Fabric bellows stitched at ID & OD with Metal flanges on both side. Our Aluminised Glass Fabric Bellows offer a wide range of benefits, including resistant to corrosion and chemicals and find application in a wide range of industries.