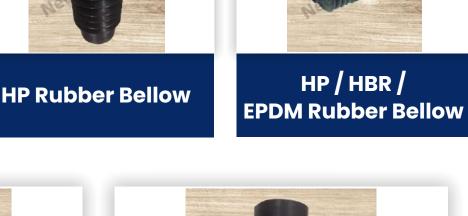

## **Rubber Bellows**

Our rubber bellows can be used to protect different machine parts and offer excellent resistance to oil, grease and abrasives. Our rubber bellows are also available in a variety of shapes to suit your application.

HP / EPDM /
HBR Rubber Bellow

HBR /
HP Rubber Bellow