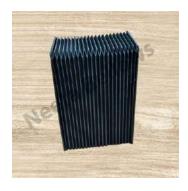

# Silicon Coated High Temperature Glass Fabric Bellows With M S Metal Flanges

High temperature 1000 to 1200 degree C glass bellows are used where resistance to high temperature is desired. These are usually used in hot air applications to protect equipment and are very durable and stable at high temperatures.