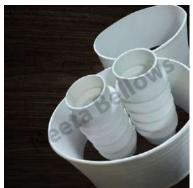

## C Type Ultrasonic Welded Thermic Welded Bellows, Laser Cutting Waterjet Machine Bellows

We offer bellows for waterjet machines in different shapes, with different base materials, suited for your specific applications and needs.

## **Canvas Fabric Bellows**

Our **Canvas Fabric Bellows** are used in applications with hot air and offer thermal resistance. We also offer customized bellows for your specific design requirements. Our Canvas Fabric bellows are used in various industries including oil/gas, utilities, food and ceramic/glass industry.