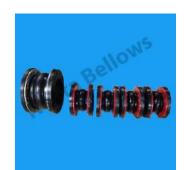

## Aluminised Glass Fabric bellows stitched at ID & OD with Metal flanges on both side

We are a leading manufacturer and supplier of Aluminised Glass Fabric bellows stitched at ID & OD with Metal flanges on both side. Our Aluminised Glass Fabric Bellows offer a wide range of benefits, including resistant to corrosion and chemicals and find application in a wide range of industries.

Silicon Coated Glass
Fabric Bellows

High Temperature Aluminised
Glass Fabric with Metallic
Stiffener Ring Insight

Silicon Coated Glass Fabric + Ceramic Fabric Bellows

Silicon Coated with Metallic flanges on both side Bellows

Silicon Coated Glass Fabric with Metallic flanges on both side with metallic sleeve Bellows

Silicon Coated Glass Fabric + Ceramic Fabric Bellows

Silicon Coated Glass Fabric with Metal Ring Insight Bellows