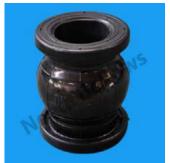

### Silicon Rubber Bellows

Our silicone rubber bellows have temperature resistance to **upto 250 C**, capability of withstanding pressure **upto 180 bar**. Our Silicon Rubber Bellows help prtotect your machinery, extend the service life and reduce downtime for your machine components.