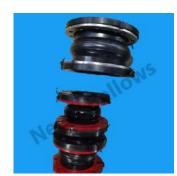

## **Rubber Bellows**

Our rubber bellows can be used to protect different machine parts and offer excellent resistance to oil, grease and abrasives. Our rubber bellows are also available in a variety of shapes to suit your application.

### Silicon Rubber Bellows

Our silicone rubber bellows have temperature resistance to **upto 250 C**, capability of withstanding pressure **upto 180 bar**. Our Silicon Rubber Bellows help prtotect your machinery, extend the service life and reduce downtime for your machine components.

## **Rubber Bellows with Metal Flanges**

We offer a wide range of rubber bellows with metal flanges. Rubber bellows offer benefits that are not offered by other types of bellows, including greater flexibility. Rubber Bellows offer flexibility due to thermal changes