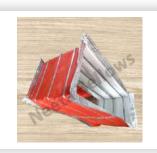

# PU Coated Fabric + PVC Inside In Folding Process Square & Rectangular Bellows

Polyurethane coating offers resistance to oil, and abrasion resistance. PVC coating offers resistance to acid for bellows. These polymer coatings help improve the properties of the fabric bellows and are applied to the fabric bellows by processes such as hot melt extrusion.