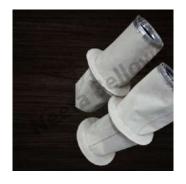

## **Rubber Bellows**

Our rubber bellows can be used to protect different machine parts and offer excellent resistance to oil, grease and abrasives. Our rubber bellows are also available in a variety of shapes to suit your application.

HP / EPDM /
HBR Rubber Bellow

HBR /
HP Rubber Bellow