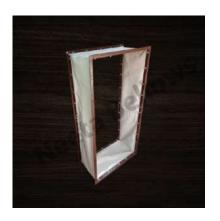

# PU Coated Fabric + PVC Inside In Folding Process Square & Rectangular Bellows

Polyurethane coating offers resistance to oil, and abrasion resistance. PVC coating offers resistance to acid for bellows. These polymer coatings help improve the properties of the fabric bellows and are applied to the fabric bellows by processes such as hot melt extrusion.