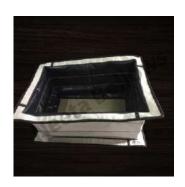

# High Temperature Multilayer Silicon Aluminised glass fabric bellows

We offer aluminized glass fabric bellows with silicone coating that can be used to exhaust steam or hot gases. Our High Temperature 1000 to 1200 degree C Multilayer Silicon Aluminised glass fabric bellows offer high temperature and chemical resistance.

Silicon Coated Glass
Fabric Bellows

High Temperature Aluminised
Glass Fabric with Metallic
Stiffener Ring Insight

Silicon Coated Glass Fabric + Ceramic Fabric Bellows

Silicon Coated with Metallic flanges on both side Bellows