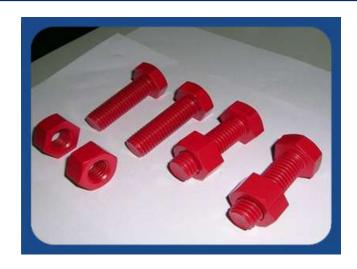

## **Nut Bolts Fasteners Coatings**

A nut is a type of fastener that has threads to allow it to be fitted with a bolt because nuts and bolts are used in tandem to fit or fasten multiple parts in various plants and engineering industries. This assembly is commonly referred to as a fastener.

#### **Features**

- Helps in avoiding corrosion by chemicals
- Helps in reducing corrosion by chemicals
- Available I different coating thicknesses

### **Type PTFE**

- Surface of Application Carbon Steel
- Aluminium , Stainless Steel
- Brass Form Water Based Liquid
- Solvent Based Liquid, Powder