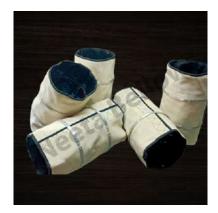

# High Temperature Multilayer Silicon Aluminised glass fabric bellows

We offer aluminized glass fabric bellows with silicone coating that can be used to exhaust steam or hot gases. Our High Temperature 1000 to 1200 degree C Multilayer Silicon Aluminised glass fabric bellows offer high temperature and chemical resistance.

Silicon Coated Glass
Fabric Bellows

High Temperature Aluminised
Glass Fabric with Metallic
Stiffener Ring Insight

Silicon Coated Glass Fabric + Ceramic Fabric Bellows

Silicon Coated with Metallic flanges on both side Bellows

Silicon Coated Glass Fabric with Metallic flanges on both side with metallic sleeve Bellows

Silicon Coated Glass Fabric + Ceramic Fabric Bellows

Silicon Coated Glass Fabric with Metal Ring Insight Bellows