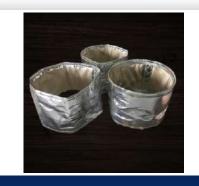

Silicon Coated Glass
Fabric Bellows

High Temperature Aluminised
Glass Fabric with Metallic
Stiffener Ring Insight

Silicon Coated Glass Fabric + Ceramic Fabric Bellows

Silicon Coated with Metallic flanges on both side Bellows

Silicon Coated Glass Fabric with Metallic flanges on both side with metallic sleeve Bellows

Silicon Coated Glass Fabric + Ceramic Fabric Bellows

Silicon Coated Glass Fabric with Metal Ring Insight Bellows