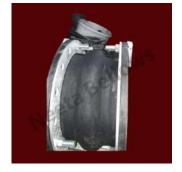

## APPLICATION High Temprature | Food Industry | Pharma Industry | Chemical Industry

**Rubber Expansion Joints Bellows** are designed from elastomers and fabric and offer numerous advantages over metallic joints. They can absorb movements due to thermal changes & vibrations over short distances and find applications across a wide range of industries.