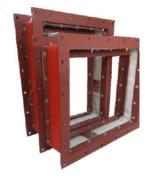

# PU Coated Fabric + PVC Inside In Folding Process Square & Rectangular Bellows

Polyurethane coating offers resistance to oil, and abrasion resistance. PVC coating offers resistance to acid for bellows. These polymer coatings help improve the properties of the fabric bellows and are applied to the fabric bellows by processes such as hot melt extrusion.