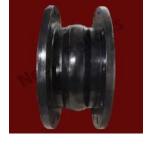

## **Rubber Bellows**

Our rubber bellows can be used to protect different machine parts and offer excellent resistance to oil, grease and abrasives. Our rubber bellows are also available in a variety of shapes to suit your application.

## **Rubber Bellows with Metal Flanges**

We offer a wide range of rubber bellows with metal flanges. Rubber bellows offer benefits that are not offered by other types of bellows, including greater flexibility. Rubber Bellows offer flexibility due to thermal changes