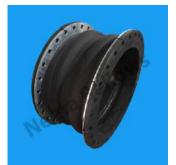

## **Rubber Bellows with Metal Flanges**

We offer a wide range of rubber bellows with metal flanges. Rubber bellows offer benefits that are not offered by other types of bellows, including greater flexibility. Rubber Bellows offer flexibility due to thermal changes