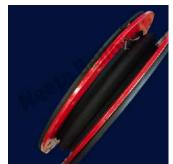

### Silicon Rubber Bellows

Our silicone rubber bellows have temperature resistance to **upto 250 C**, capability of withstanding pressure **upto 180 bar**. Our Silicon Rubber Bellows help prtotect your machinery, extend the service life and reduce downtime for your machine components.