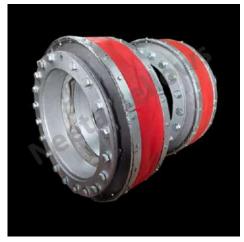

## **Rubber Bellows with Metal Flanges**

We offer a wide range of rubber bellows with metal flanges. Rubber bellows offer benefits that are not offered by other types of bellows, including greater flexibility. Rubber Bellows offer flexibility due to thermal changes