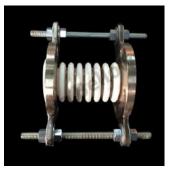

## **Nut Bolts Fasteners Coatings**

A nut is a type of fastener that has threads to allow it to be fitted with a bolt because nuts and bolts are used in tandem to fit or fasten multiple parts in various plants and engineering industries. This assembly is commonly referred to as a fastener.

#### Nut and Bolts PTFE Coating

We are a well-known company that manufactures, supplies, and exports nuts and bolts with PTFE coating. These effective and long-lasting coatings, which are prepared in accordance with industry standards, are widely used for exhaust ducts, vessels, and process equipment. Our valued customers can obtain the coating in tamper-proof packaging.