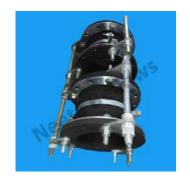

# Silicon Coated High Temperature Glass Fabric Bellows With M S Metal Flanges

High temperature 1000 to 1200 degree C glass bellows are used where resistance to high temperature is desired. These are usually used in hot air applications to protect equipment and are very durable and stable at high temperatures.

# High Temperature Multilayer Silicon Aluminised glass fabric bellows

We offer aluminized glass fabric bellows with silicone coating that can be used to exhaust steam or hot gases. Our High Temperature 1000 to 1200 degree C Multilayer Silicon Aluminised glass fabric bellows offer high temperature and chemical resistance.