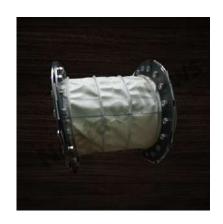

## Aluminized Silicon Coated Glass Fabric High Temperature Expansion Bellows

We offer high temperature 1000 to 1200 degree C resistant aluminized silicon coated glass fabric bellows that can withstand temperatures upto 1200-2000 C and have fire retardant properties. Our aluminized silicon coated glass fabric bellows can also be used in harsh chemical environments. We also offer aluminized glass fabric bellows in different dimensions and with metal flanges.

Aluminised Glass
Fabric Bellows

Rectangular Aluminised
Glass Fabric Bellows

Aluminised Glass Fabric + Ceramic Fabric Bellows

High Temperature Fabric with Metal Flange Bellows

High-Temperature Fabric Metal Flange Bellows

High-Temperature
Alumi nised
Glass Fabric Bellows

neetabellows@yahoo.co.in coatingindia@gmail.com

9820106169