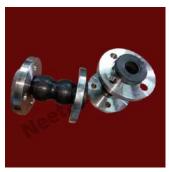

## **Rubber Bellows with Metal Flanges**

We offer a wide range of rubber bellows with metal flanges. Rubber bellows offer benefits that are not offered by other types of bellows, including greater flexibility. Rubber Bellows offer flexibility due to thermal changes

## **Rubber Bellows**

Our rubber bellows can be used to protect different machine parts and offer excellent resistance to oil, grease and abrasives. Our rubber bellows are also available in a variety of shapes to suit your application.