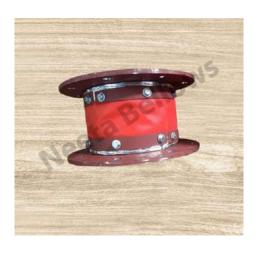

## **Rubber Bellows with Metal Flanges**

We offer a wide range of rubber bellows with metal flanges. Rubber bellows offer benefits that are not offered by other types of bellows, including greater flexibility. Rubber Bellows offer flexibility due to thermal changes