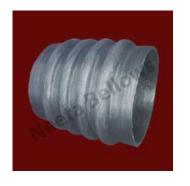

## Aluminized Silicon Coated Glass Fabric High Temperature Expansion Bellows

We offer high temperature 1000 to 1200 degree C resistant aluminized silicon coated glass fabric bellows that can withstand temperatures upto 1200-2000 C and have fire retardant properties. Our aluminized silicon coated glass fabric bellows can also be used in harsh chemical environments. We also offer aluminized glass fabric bellows in different dimensions and with metal flanges.

Aluminised Glass
Fabric Bellows

Rectangular Aluminised
Glass Fabric Bellows

Aluminised Glass Fabric + Ceramic Fabric Bellows

High Temperature Fabric with Metal Flange Bellows

High-Temperature Fabric Metal Flange Bellows

High-Temperature
Alumi nised
Glass Fabric Bellows

neetabellows@yahoo.co.in coatingindia@gmail.com

9820106169