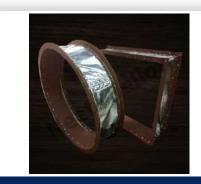

## Aluminised Glass Fabric bellows stitched at ID & OD with Metal flanges on both side

We are a leading manufacturer and supplier of Aluminised Glass Fabric bellows stitched at ID & OD with Metal flanges on both side. Our Aluminised Glass Fabric Bellows offer a wide range of benefits, including resistant to corrosion and chemicals and find application in a wide range of industries.