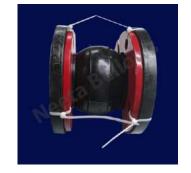

### Silicon Rubber Bellows

Our silicone rubber bellows have temperature resistance to **upto 250 C**, capability of withstanding pressure **upto 180 bar**. Our Silicon Rubber Bellows help prtotect your machinery, extend the service life and reduce downtime for your machine components.

## APPLICATION High Temprature | Food Industry | Pharma Industry | Chemical Industry

**Rubber Expansion Joints Bellows** are designed from elastomers and fabric and offer numerous advantages over metallic joints. They can absorb movements due to thermal changes & vibrations over short distances and find applications across a wide range of industries.