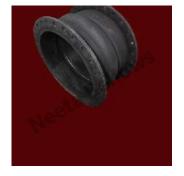

## **Rubber Bellows**

Our rubber bellows can be used to protect different machine parts and offer excellent resistance to oil, grease and abrasives. Our rubber bellows are also available in a variety of shapes to suit your application.

## **Rubber Bellows with Metal Flanges**

We offer a wide range of rubber bellows with metal flanges. Rubber bellows offer benefits that are not offered by other types of bellows, including greater flexibility. Rubber Bellows offer flexibility due to thermal changes