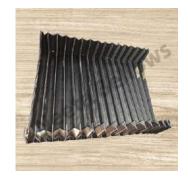

## Aluminized Silicon Coated Glass Fabric High Temperature Expansion Bellows

We offer high temperature 1000 to 1200 degree C resistant aluminized silicon coated glass fabric bellows that can withstand temperatures upto 1200-2000 C and have fire retardant properties. Our aluminized silicon coated glass fabric bellows can also be used in harsh chemical environments. We also offer aluminized glass fabric bellows in different dimensions and with metal flanges.

Aluminised Glass
Fabric Bellows

Rectangular Aluminised
Glass Fabric Bellows

Aluminised Glass Fabric + Ceramic Fabric Bellows

High Temperature Fabric with Metal Flange Bellows

High-Temperature Fabric Metal Flange Bellows

High-Temperature
Alumi nised
Glass Fabric Bellows

neetabellows@yahoo.co.in coatingindia@gmail.com

9820106169