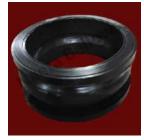

### Silicon Rubber Bellows

Our silicone rubber bellows have temperature resistance to **upto 250 C**, capability of withstanding pressure **upto 180 bar**. Our Silicon Rubber Bellows help prtotect your machinery, extend the service life and reduce downtime for your machine components.