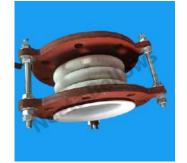

## APPLICATION High Temprature | Food Industry | Pharma Industry | Chemical Industry

**Rubber Expansion Joints Bellows** are designed from elastomers and fabric and offer numerous advantages over metallic joints. They can absorb movements due to thermal changes & vibrations over short distances and find applications across a wide range of industries.