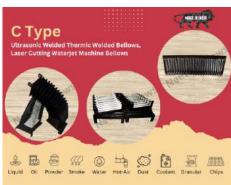

## C Type Ultrasonic Welded Thermic Welded Bellows, Laser Cutting Waterjet Machine Bellows

We offer bellows for waterjet machines in different shapes, with different base materials, suited for your specific applications and needs.

#### PU Coated Fabric + PVC Stiftner in each fold Ultrasonic Welded

#### PU Coated Fabric + PVC Stiftner in each fold Thermic Welded