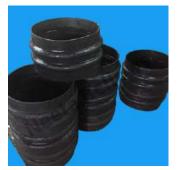

## **Rubber Bellows**

Our rubber bellows can be used to protect different machine parts and offer excellent resistance to oil, grease and abrasives. Our rubber bellows are also available in a variety of shapes to suit your application.

HP / EPDM /
HBR Rubber Bellow

HBR /
HP Rubber Bellow