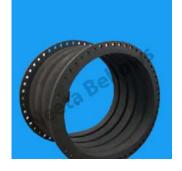

## **Rubber Bellows**

Our rubber bellows can be used to protect different machine parts and offer excellent resistance to oil, grease and abrasives. Our rubber bellows are also available in a variety of shapes to suit your application.

## **Rubber Bellows with Metal Flanges**

We offer a wide range of rubber bellows with metal flanges. Rubber bellows offer benefits that are not offered by other types of bellows, including greater flexibility. Rubber Bellows offer flexibility due to thermal changes