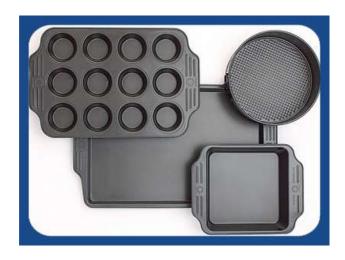

## **Non Stick Coatings**

Poly Tetra Fluoro Ethylene, or PTFE, is a synthetic fluoropolymer that is used in a variety of nonstick coating applications. In the case of coatings, the choice of nonstick coating is made after considering how different fluoropolymers react in various applications. The thin coating of the industrial non-stick range encompasses a wide range of applications, including long-lasting coatings. Rubber and plastic moulds, heat sealing blades, sweet moulds, toffee cutters, hoppers, and chute release in the pharmaceutical, packaging, food, and bakery industries.