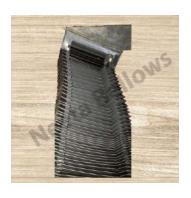

## **Canvas Fabric Bellows**

Our **Canvas Fabric Bellows** are used in applications with hot air and offer thermal resistance. We also offer customized bellows for your specific design requirements. Our Canvas Fabric bellows are used in various industries including oil/gas, utilities, food and ceramic/glass industry.

# PU Coated Fabric + PVC Inside In Folding Process Square & Rectangular Bellows

Polyurethane coating offers resistance to oil, and abrasion resistance. PVC coating offers resistance to acid for bellows. These polymer coatings help improve the properties of the fabric bellows and are applied to the fabric bellows by processes such as hot melt extrusion.